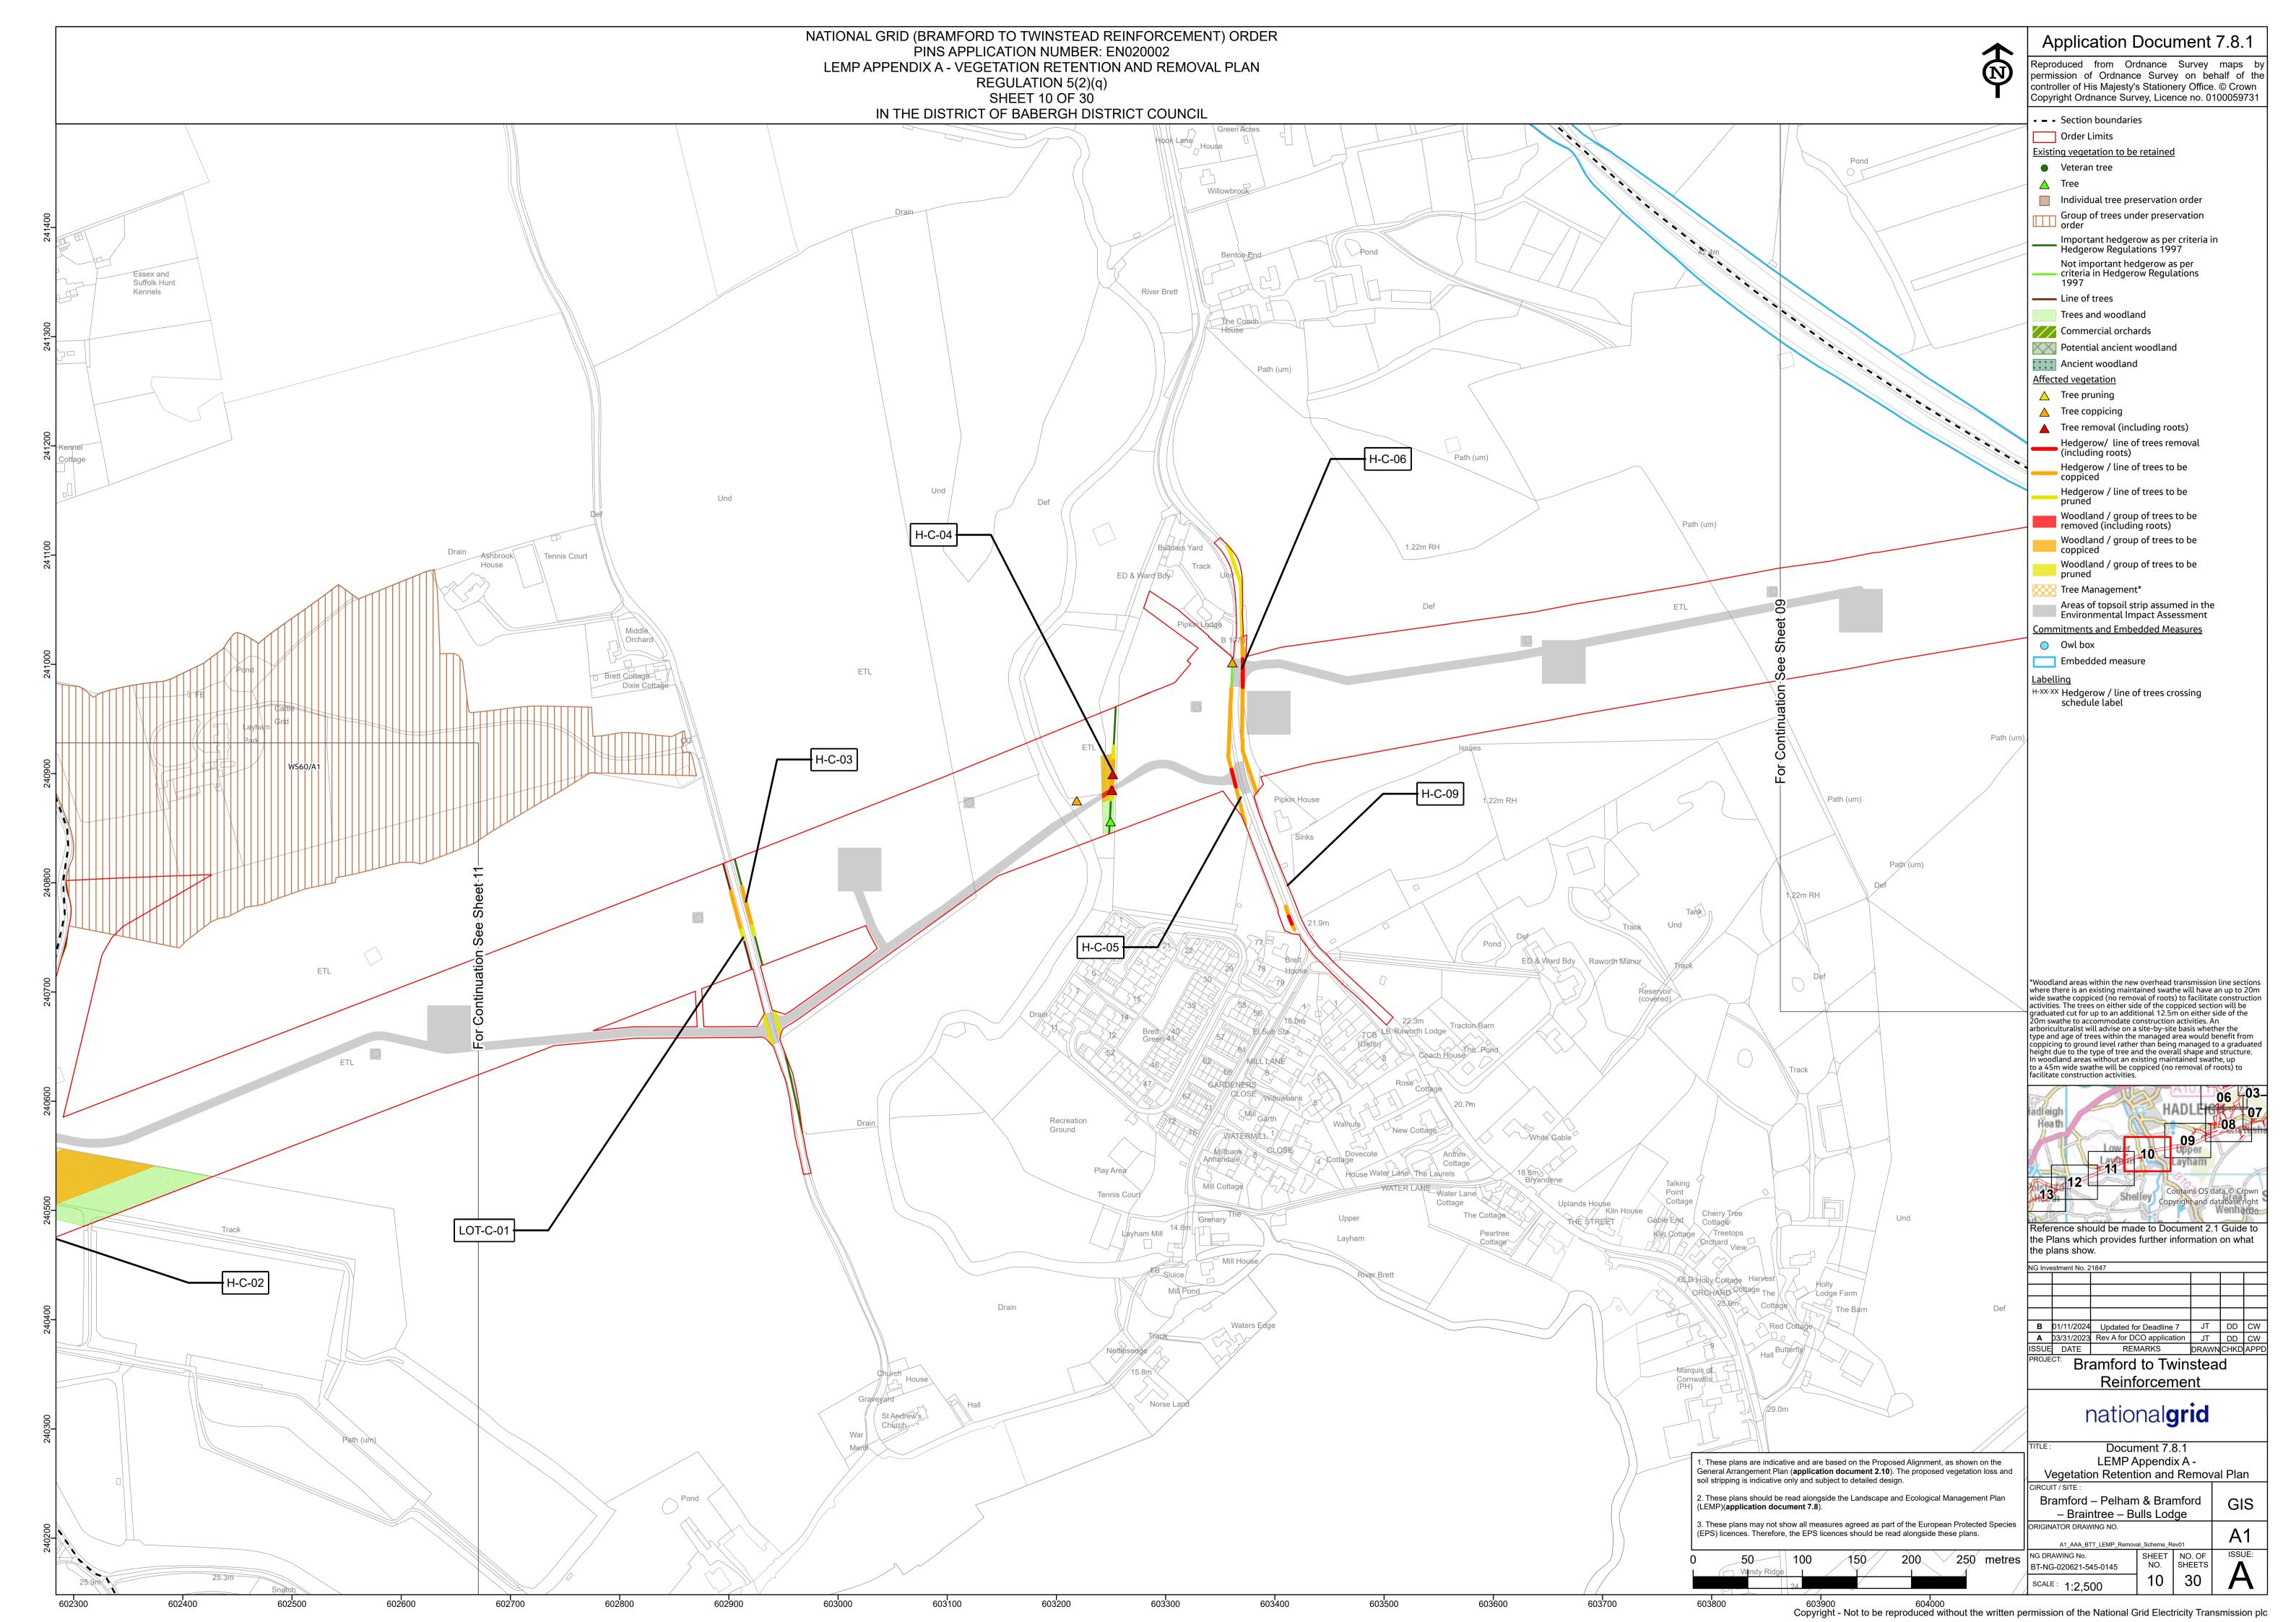

| Date         | Issue | <b>Status</b> | Description / Changes                                                                                          |
|--------------|-------|---------------|----------------------------------------------------------------------------------------------------------------|
| April 2023   | A     | Final         | For DCO submission                                                                                             |
| January 2024 | В     | Final         | This document has been updated in response to updates identified in responses received at Deadline 4, 5 and 6. |

Page intentionally blank































































Page intentionally blank

National Grid House, Warwick Technology Park, Gallows Hill, Warwick. CV34 6DA United Kingdom

Registered in England and Wales No. 4031152 nationalgrid.com