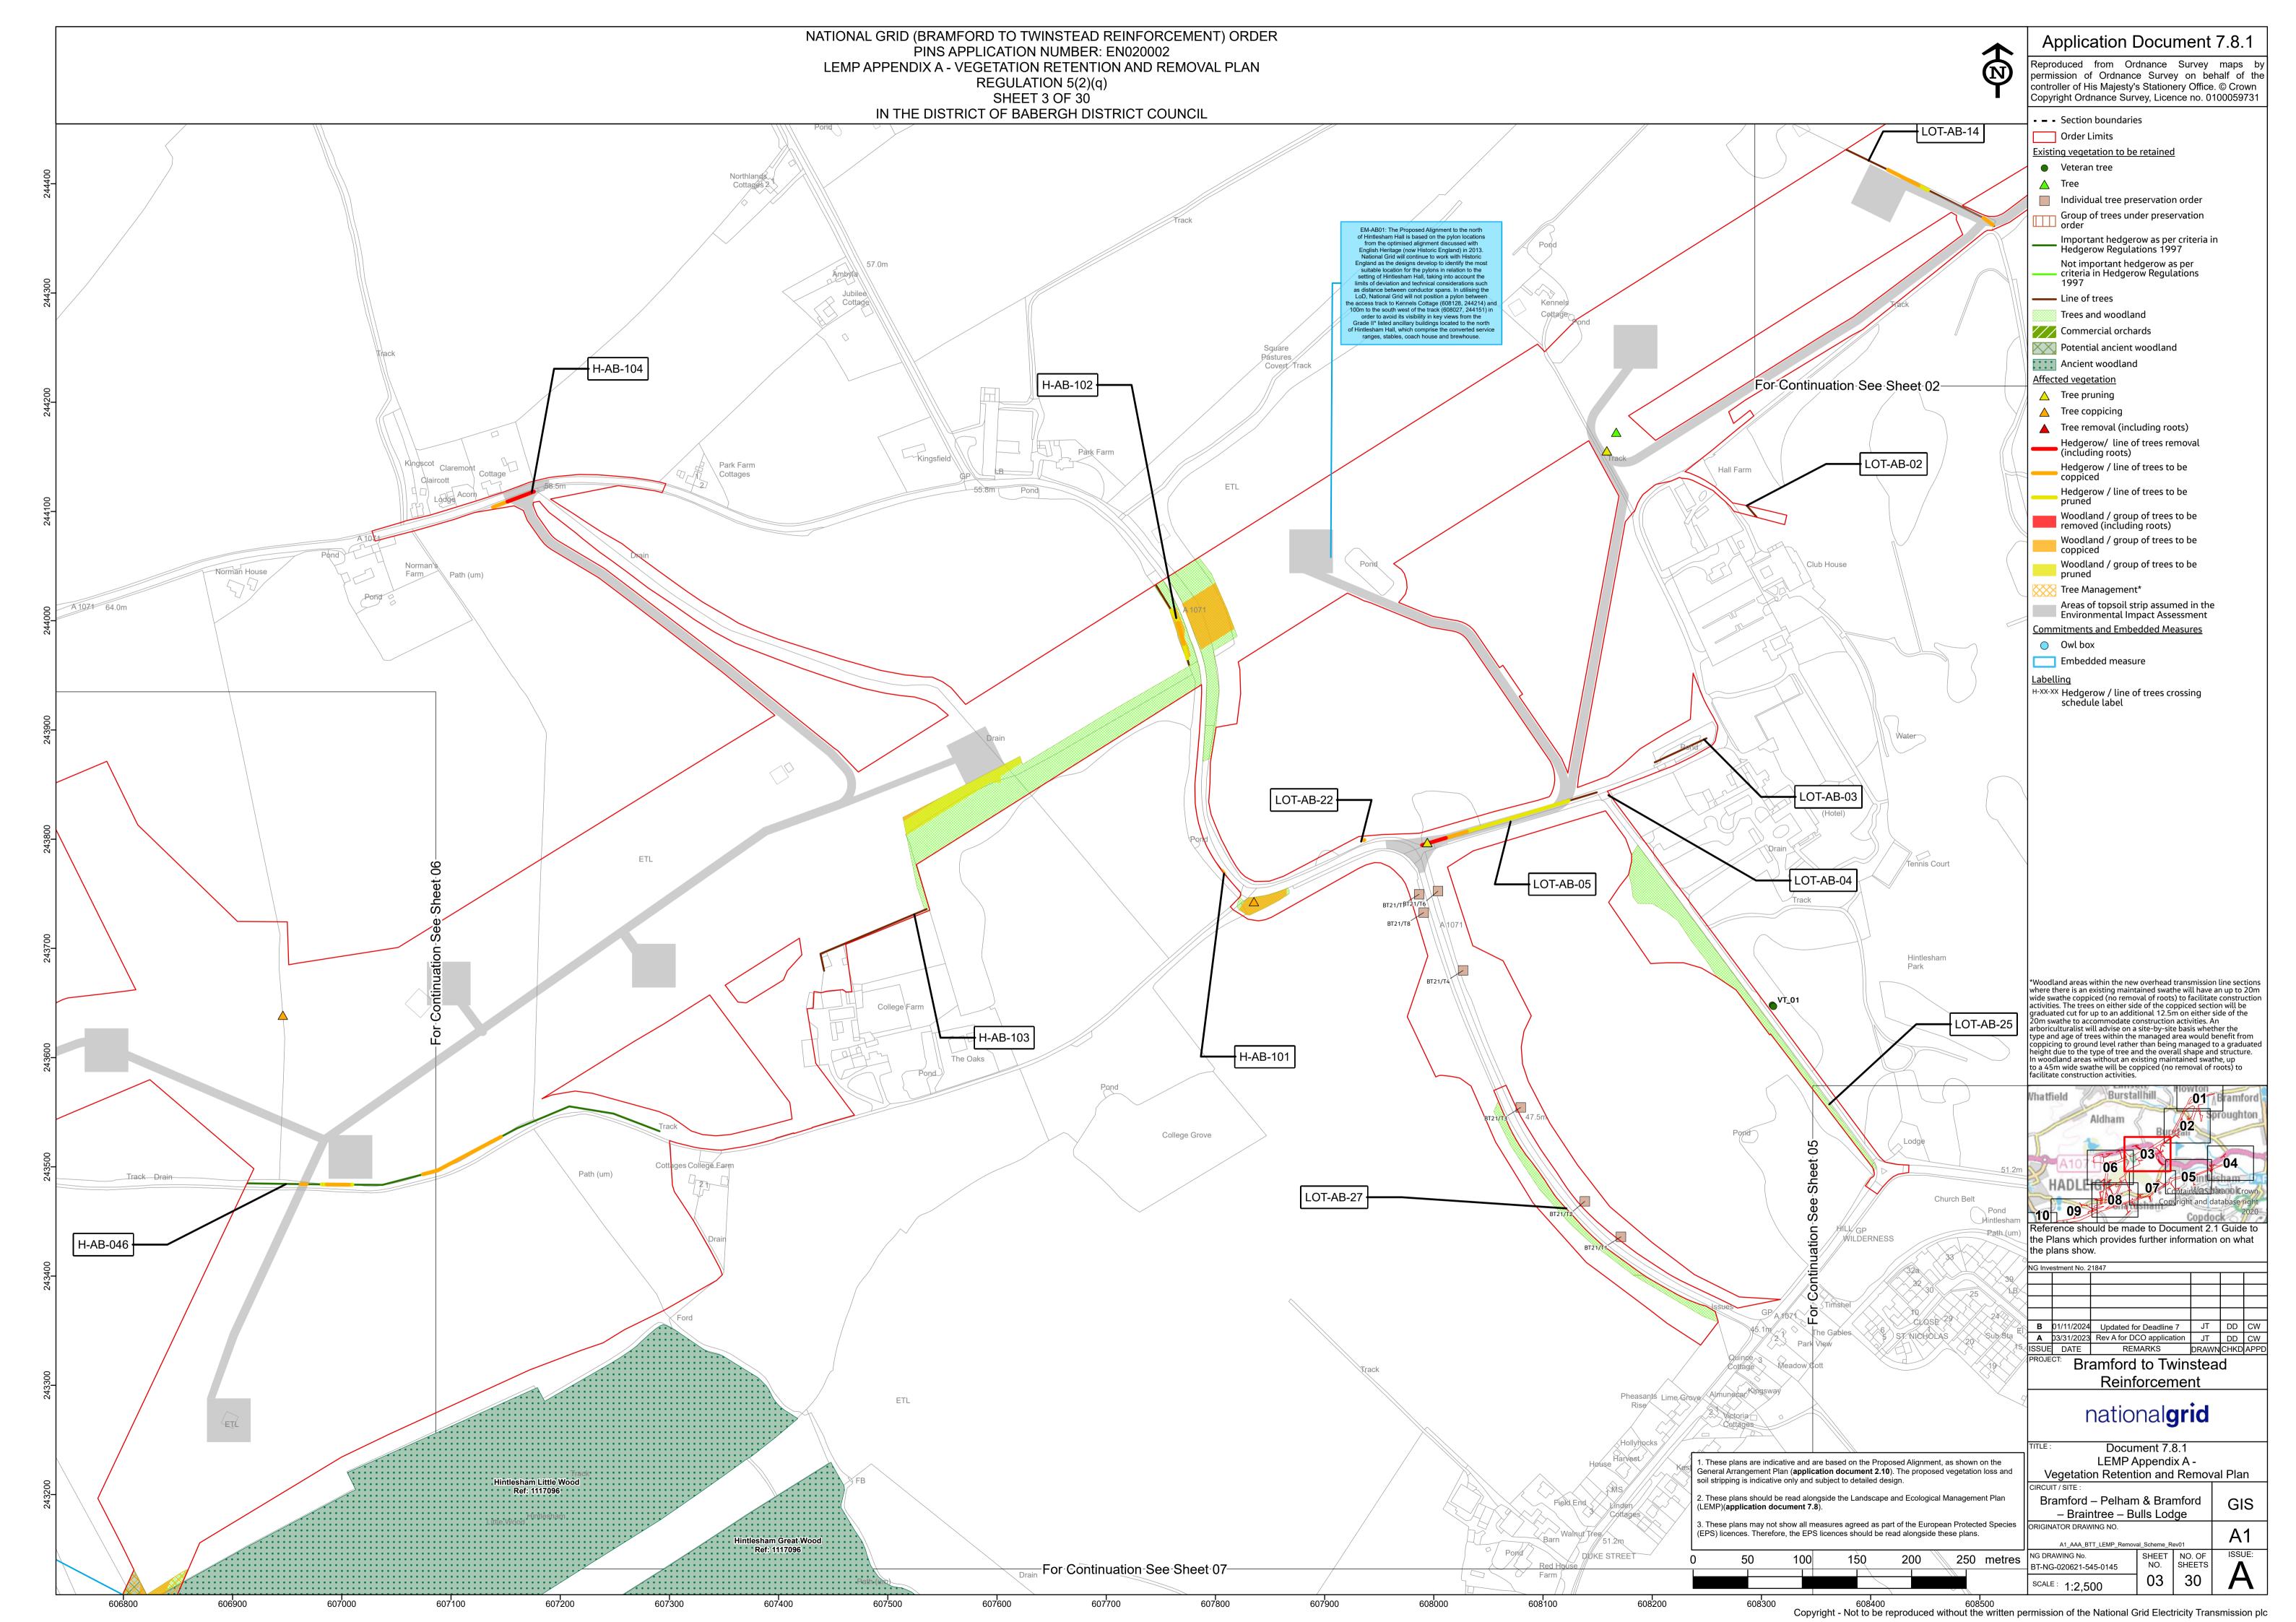

| Date         | Issue | <b>Status</b> | Description / Changes                                                                                          |
|--------------|-------|---------------|----------------------------------------------------------------------------------------------------------------|
| April 2023   | A     | Final         | For DCO submission                                                                                             |
| January 2024 | В     | Final         | This document has been updated in response to updates identified in responses received at Deadline 4, 5 and 6. |

Page intentionally blank































































Page intentionally blank

National Grid House, Warwick Technology Park, Gallows Hill, Warwick. CV34 6DA United Kingdom

Registered in England and Wales No. 4031152 nationalgrid.com