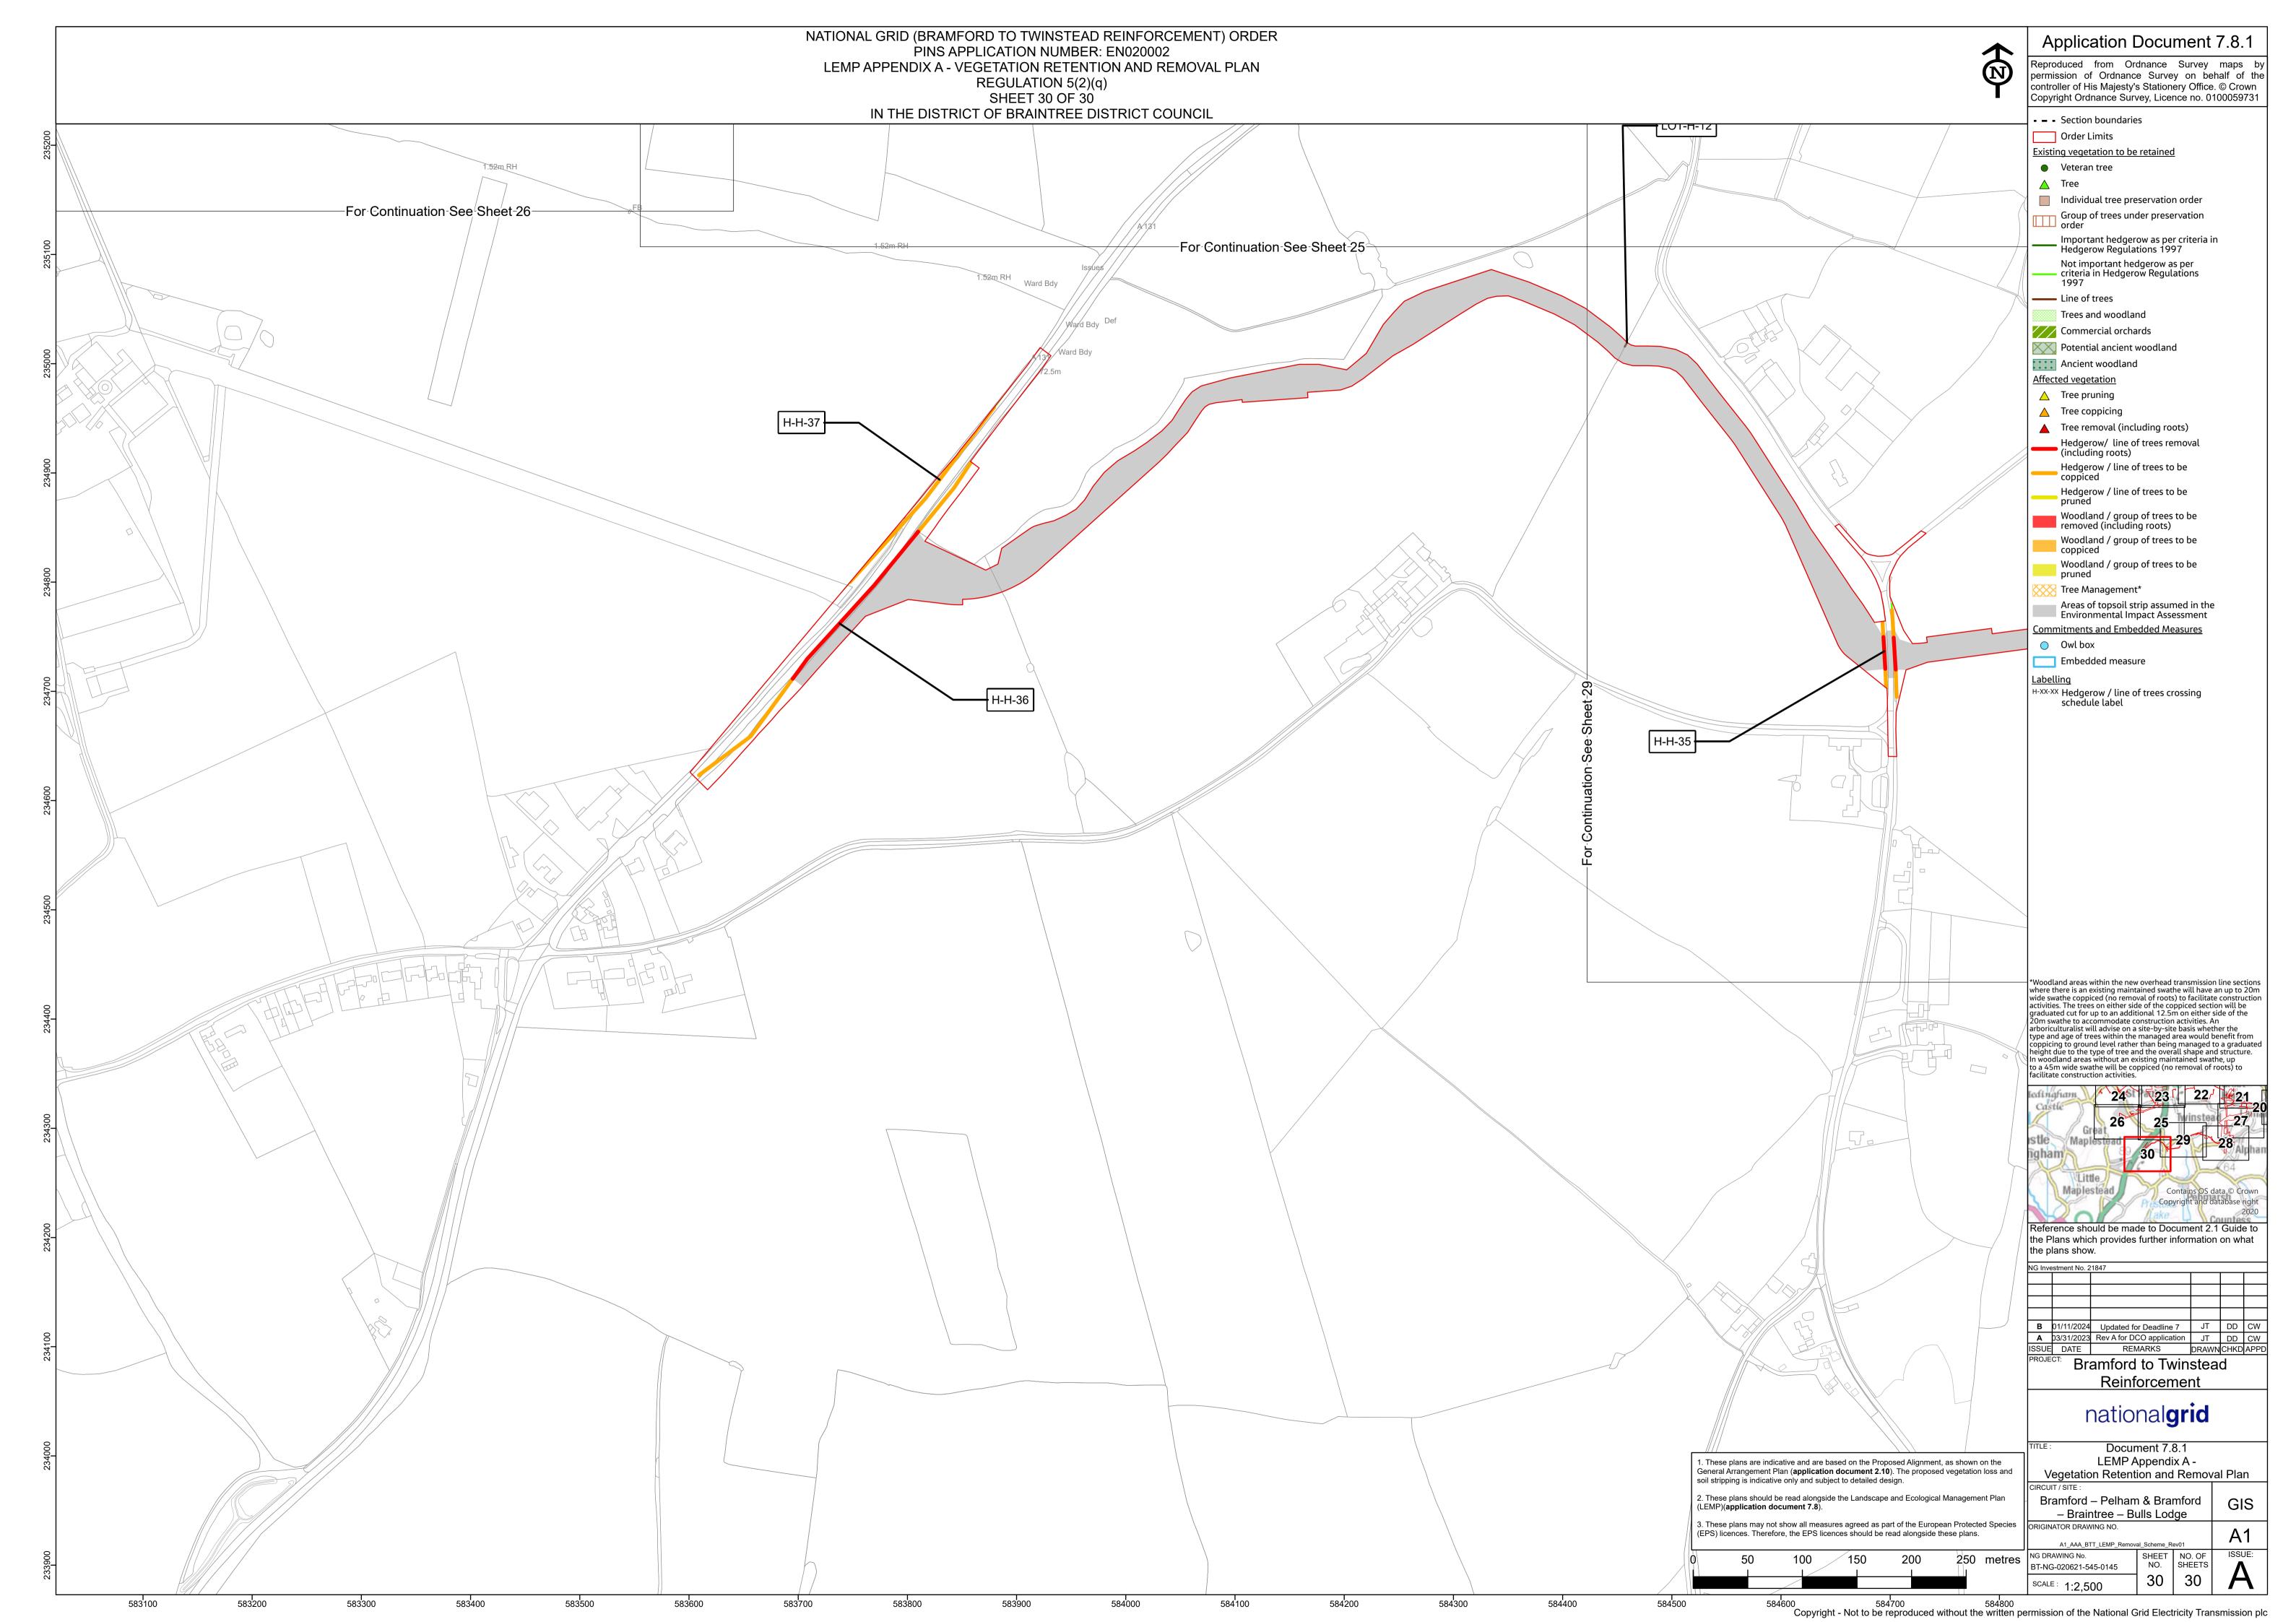

| Date         | Issue | <b>Status</b> | Description / Changes                                                                                          |
|--------------|-------|---------------|----------------------------------------------------------------------------------------------------------------|
| April 2023   | A     | Final         | For DCO submission                                                                                             |
| January 2024 | В     | Final         | This document has been updated in response to updates identified in responses received at Deadline 4, 5 and 6. |

Page intentionally blank































































Page intentionally blank

National Grid House, Warwick Technology Park, Gallows Hill, Warwick. CV34 6DA United Kingdom

Registered in England and Wales No. 4031152 nationalgrid.com