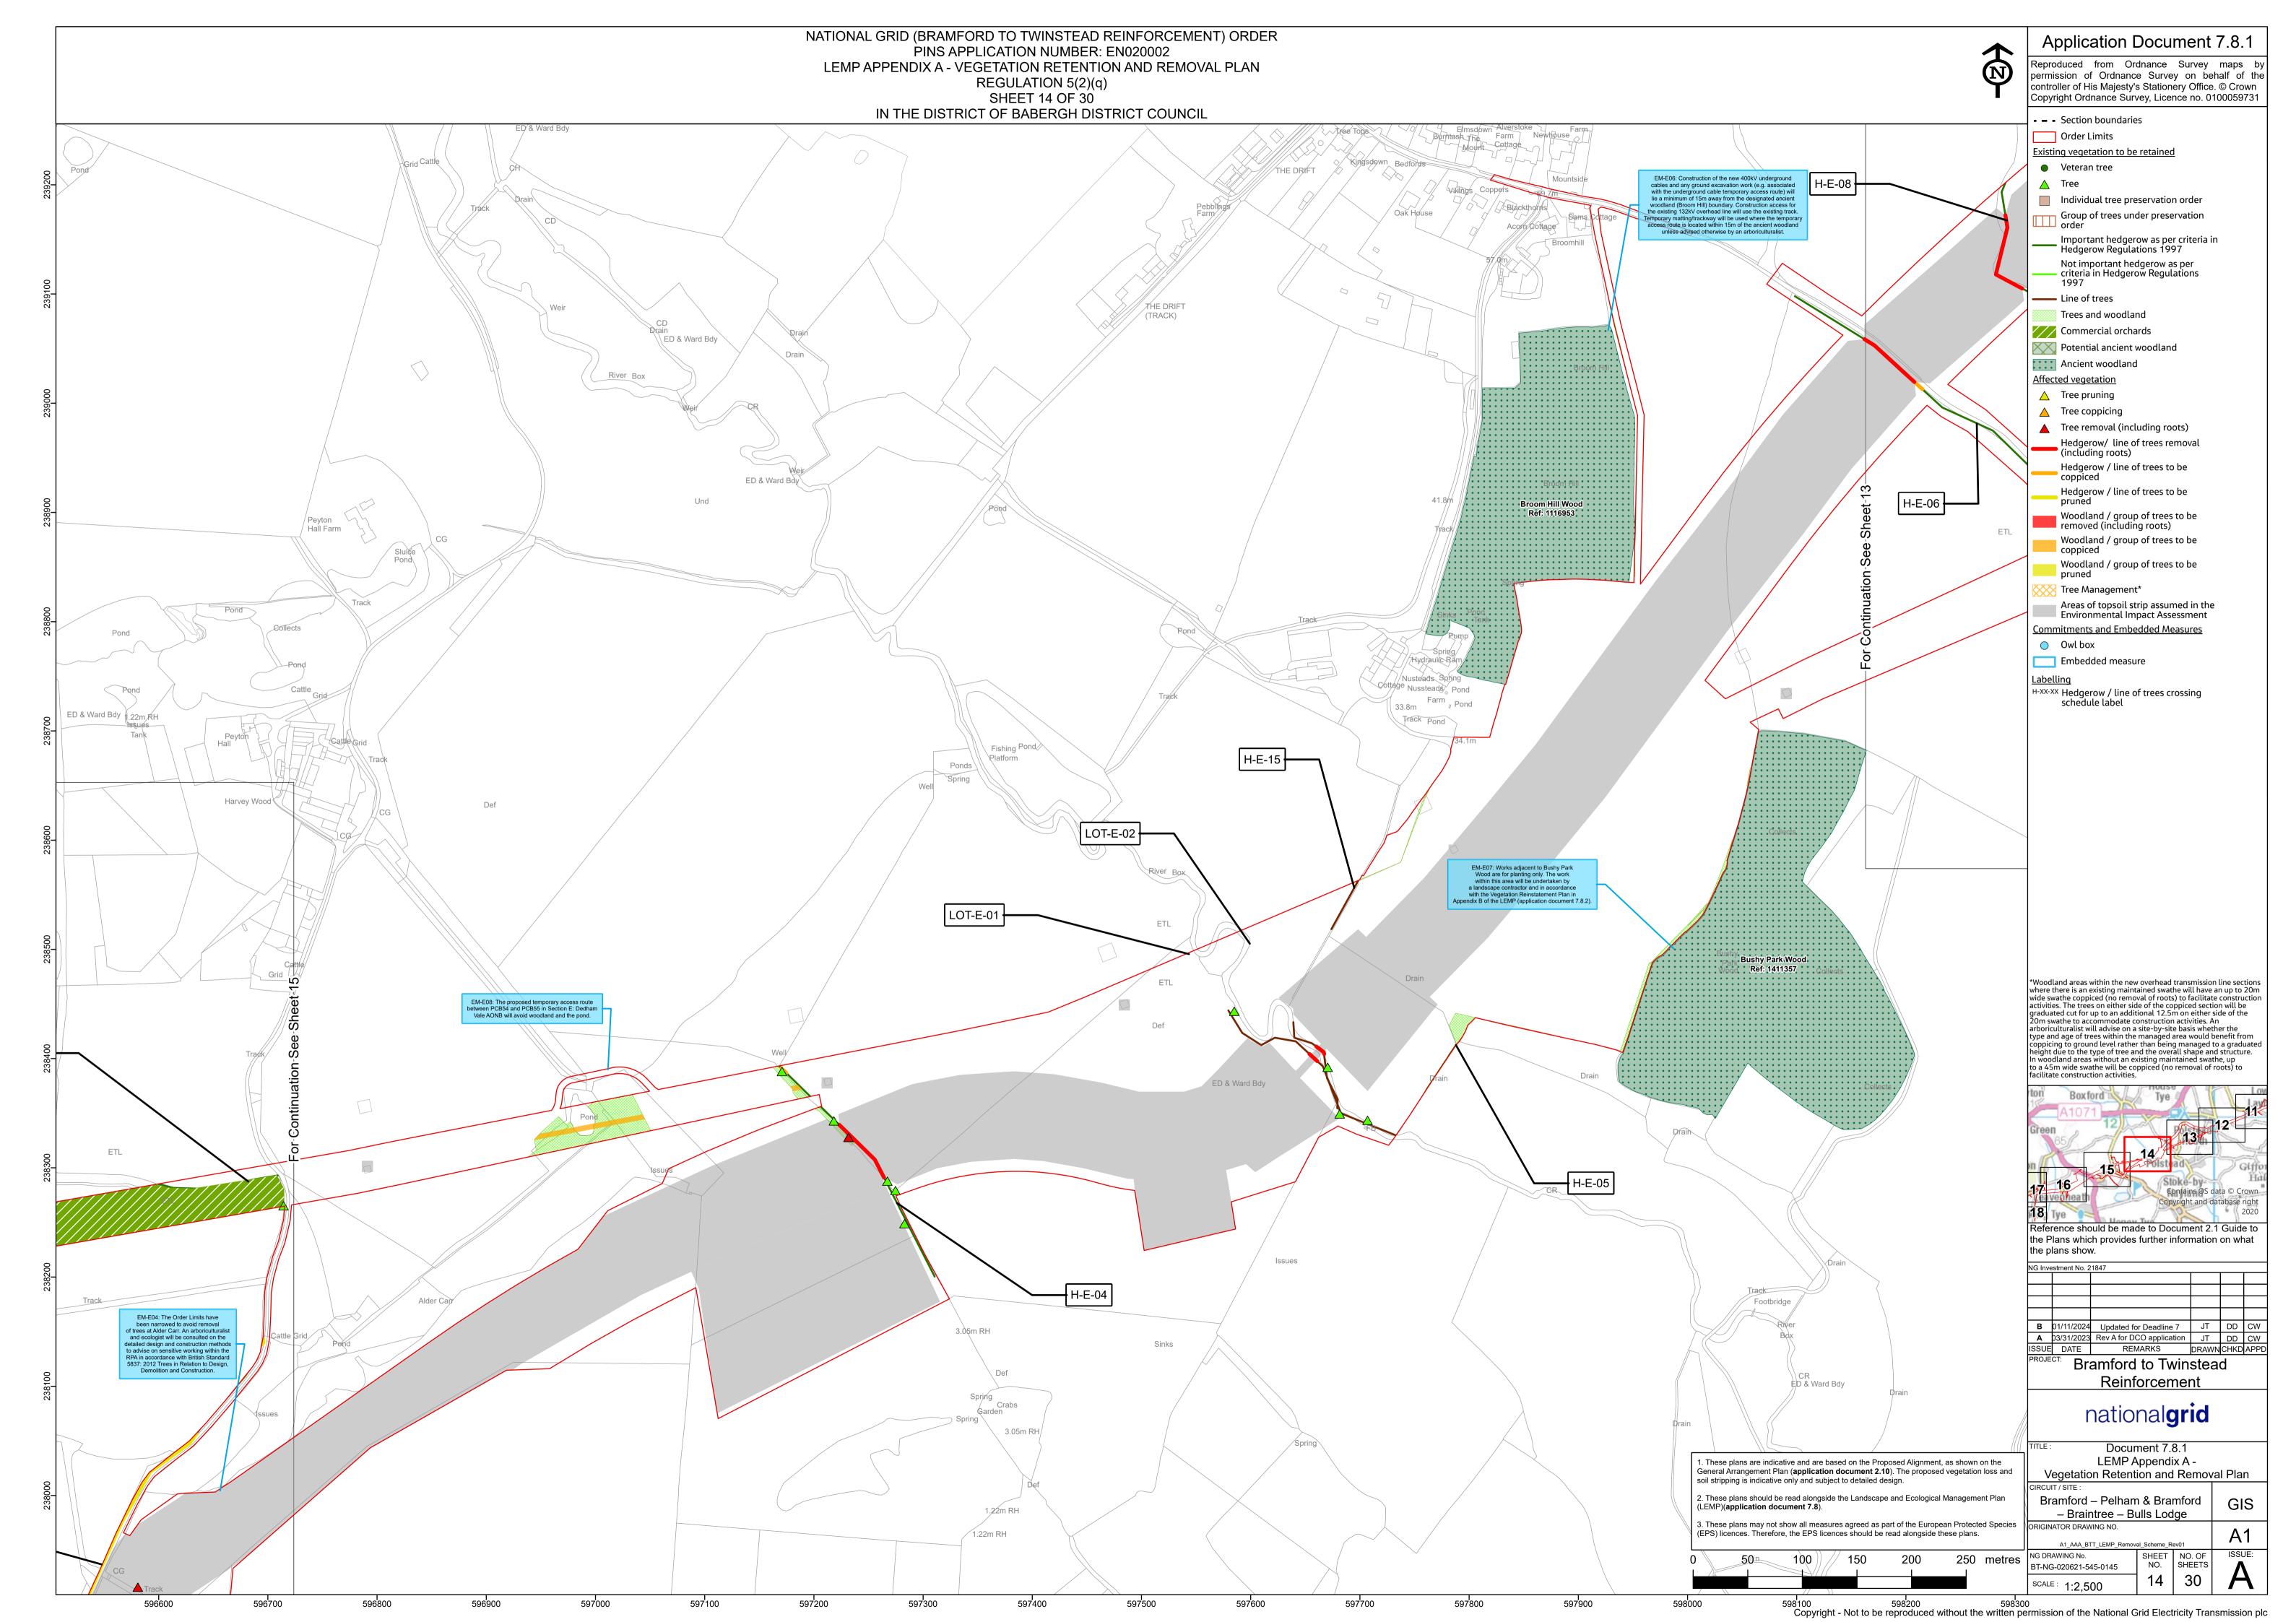

| Date         | Issue | <b>Status</b> | Description / Changes                                                                                          |
|--------------|-------|---------------|----------------------------------------------------------------------------------------------------------------|
| April 2023   | A     | Final         | For DCO submission                                                                                             |
| January 2024 | В     | Final         | This document has been updated in response to updates identified in responses received at Deadline 4, 5 and 6. |

Page intentionally blank































































Page intentionally blank

National Grid House, Warwick Technology Park, Gallows Hill, Warwick. CV34 6DA United Kingdom

Registered in England and Wales No. 4031152 nationalgrid.com