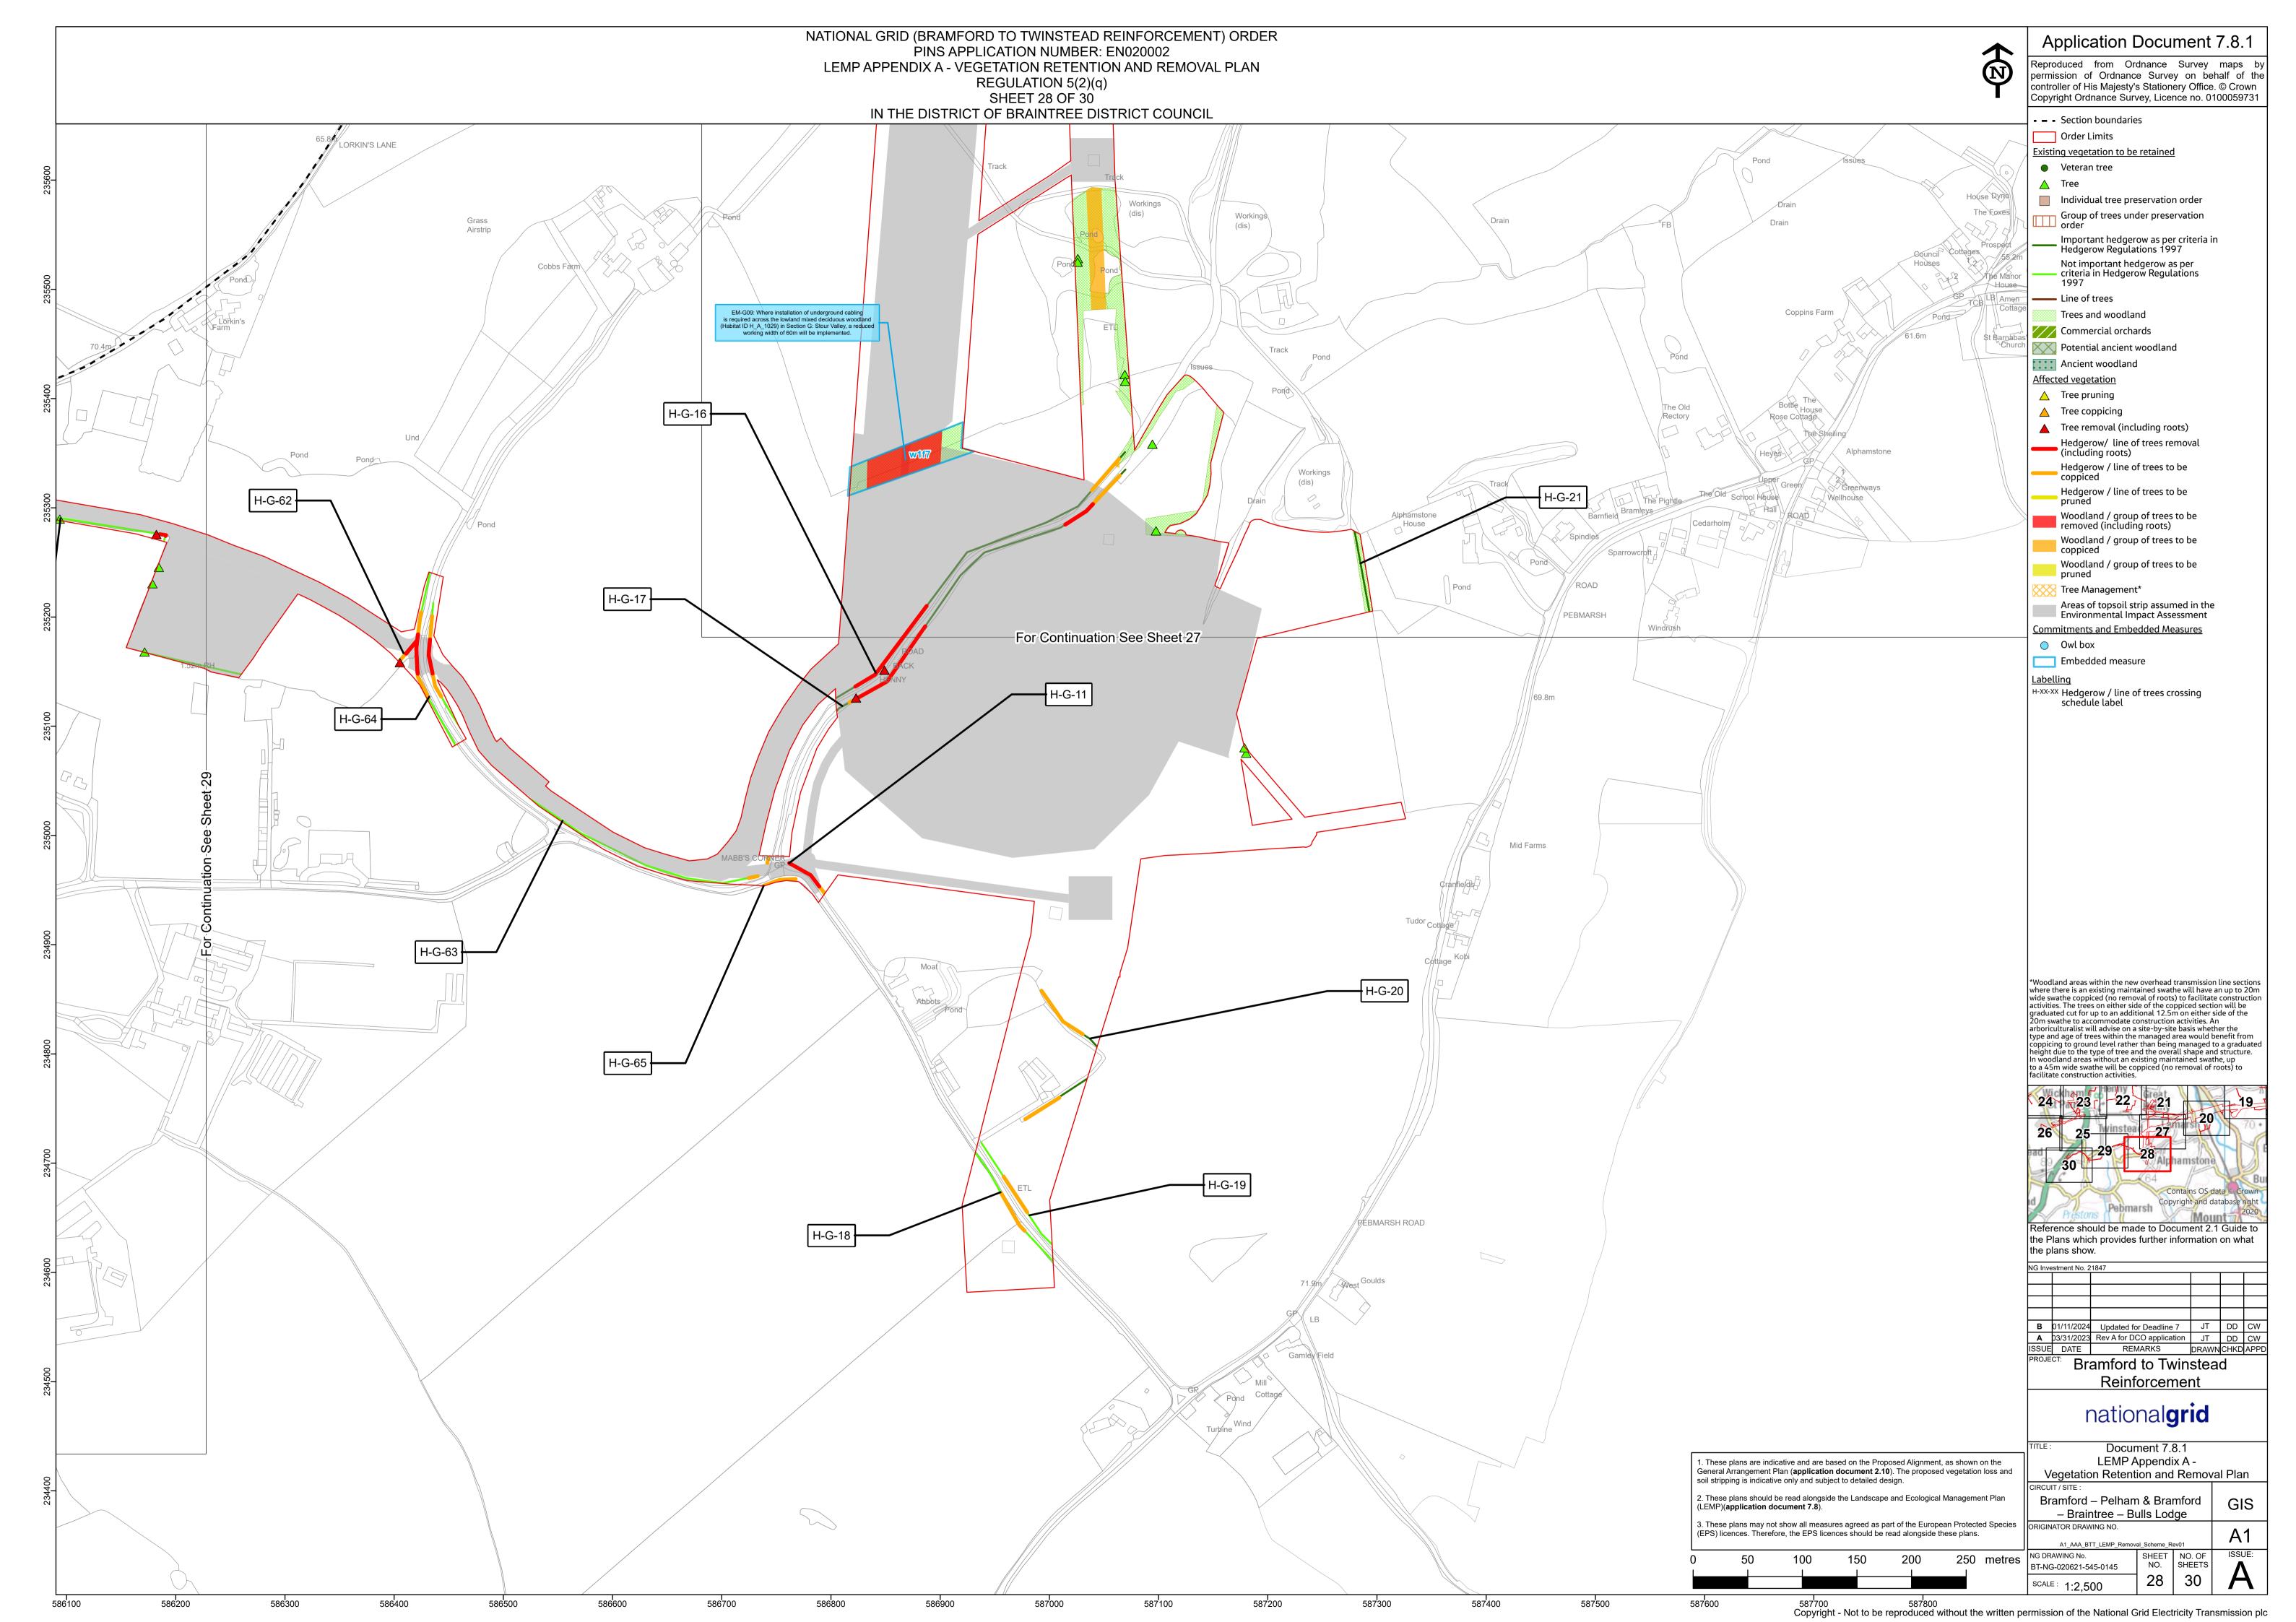

| Date         | Issue | <b>Status</b> | Description / Changes                                                                                          |
|--------------|-------|---------------|----------------------------------------------------------------------------------------------------------------|
| April 2023   | A     | Final         | For DCO submission                                                                                             |
| January 2024 | В     | Final         | This document has been updated in response to updates identified in responses received at Deadline 4, 5 and 6. |

Page intentionally blank































































Page intentionally blank

National Grid House, Warwick Technology Park, Gallows Hill, Warwick. CV34 6DA United Kingdom

Registered in England and Wales No. 4031152 nationalgrid.com