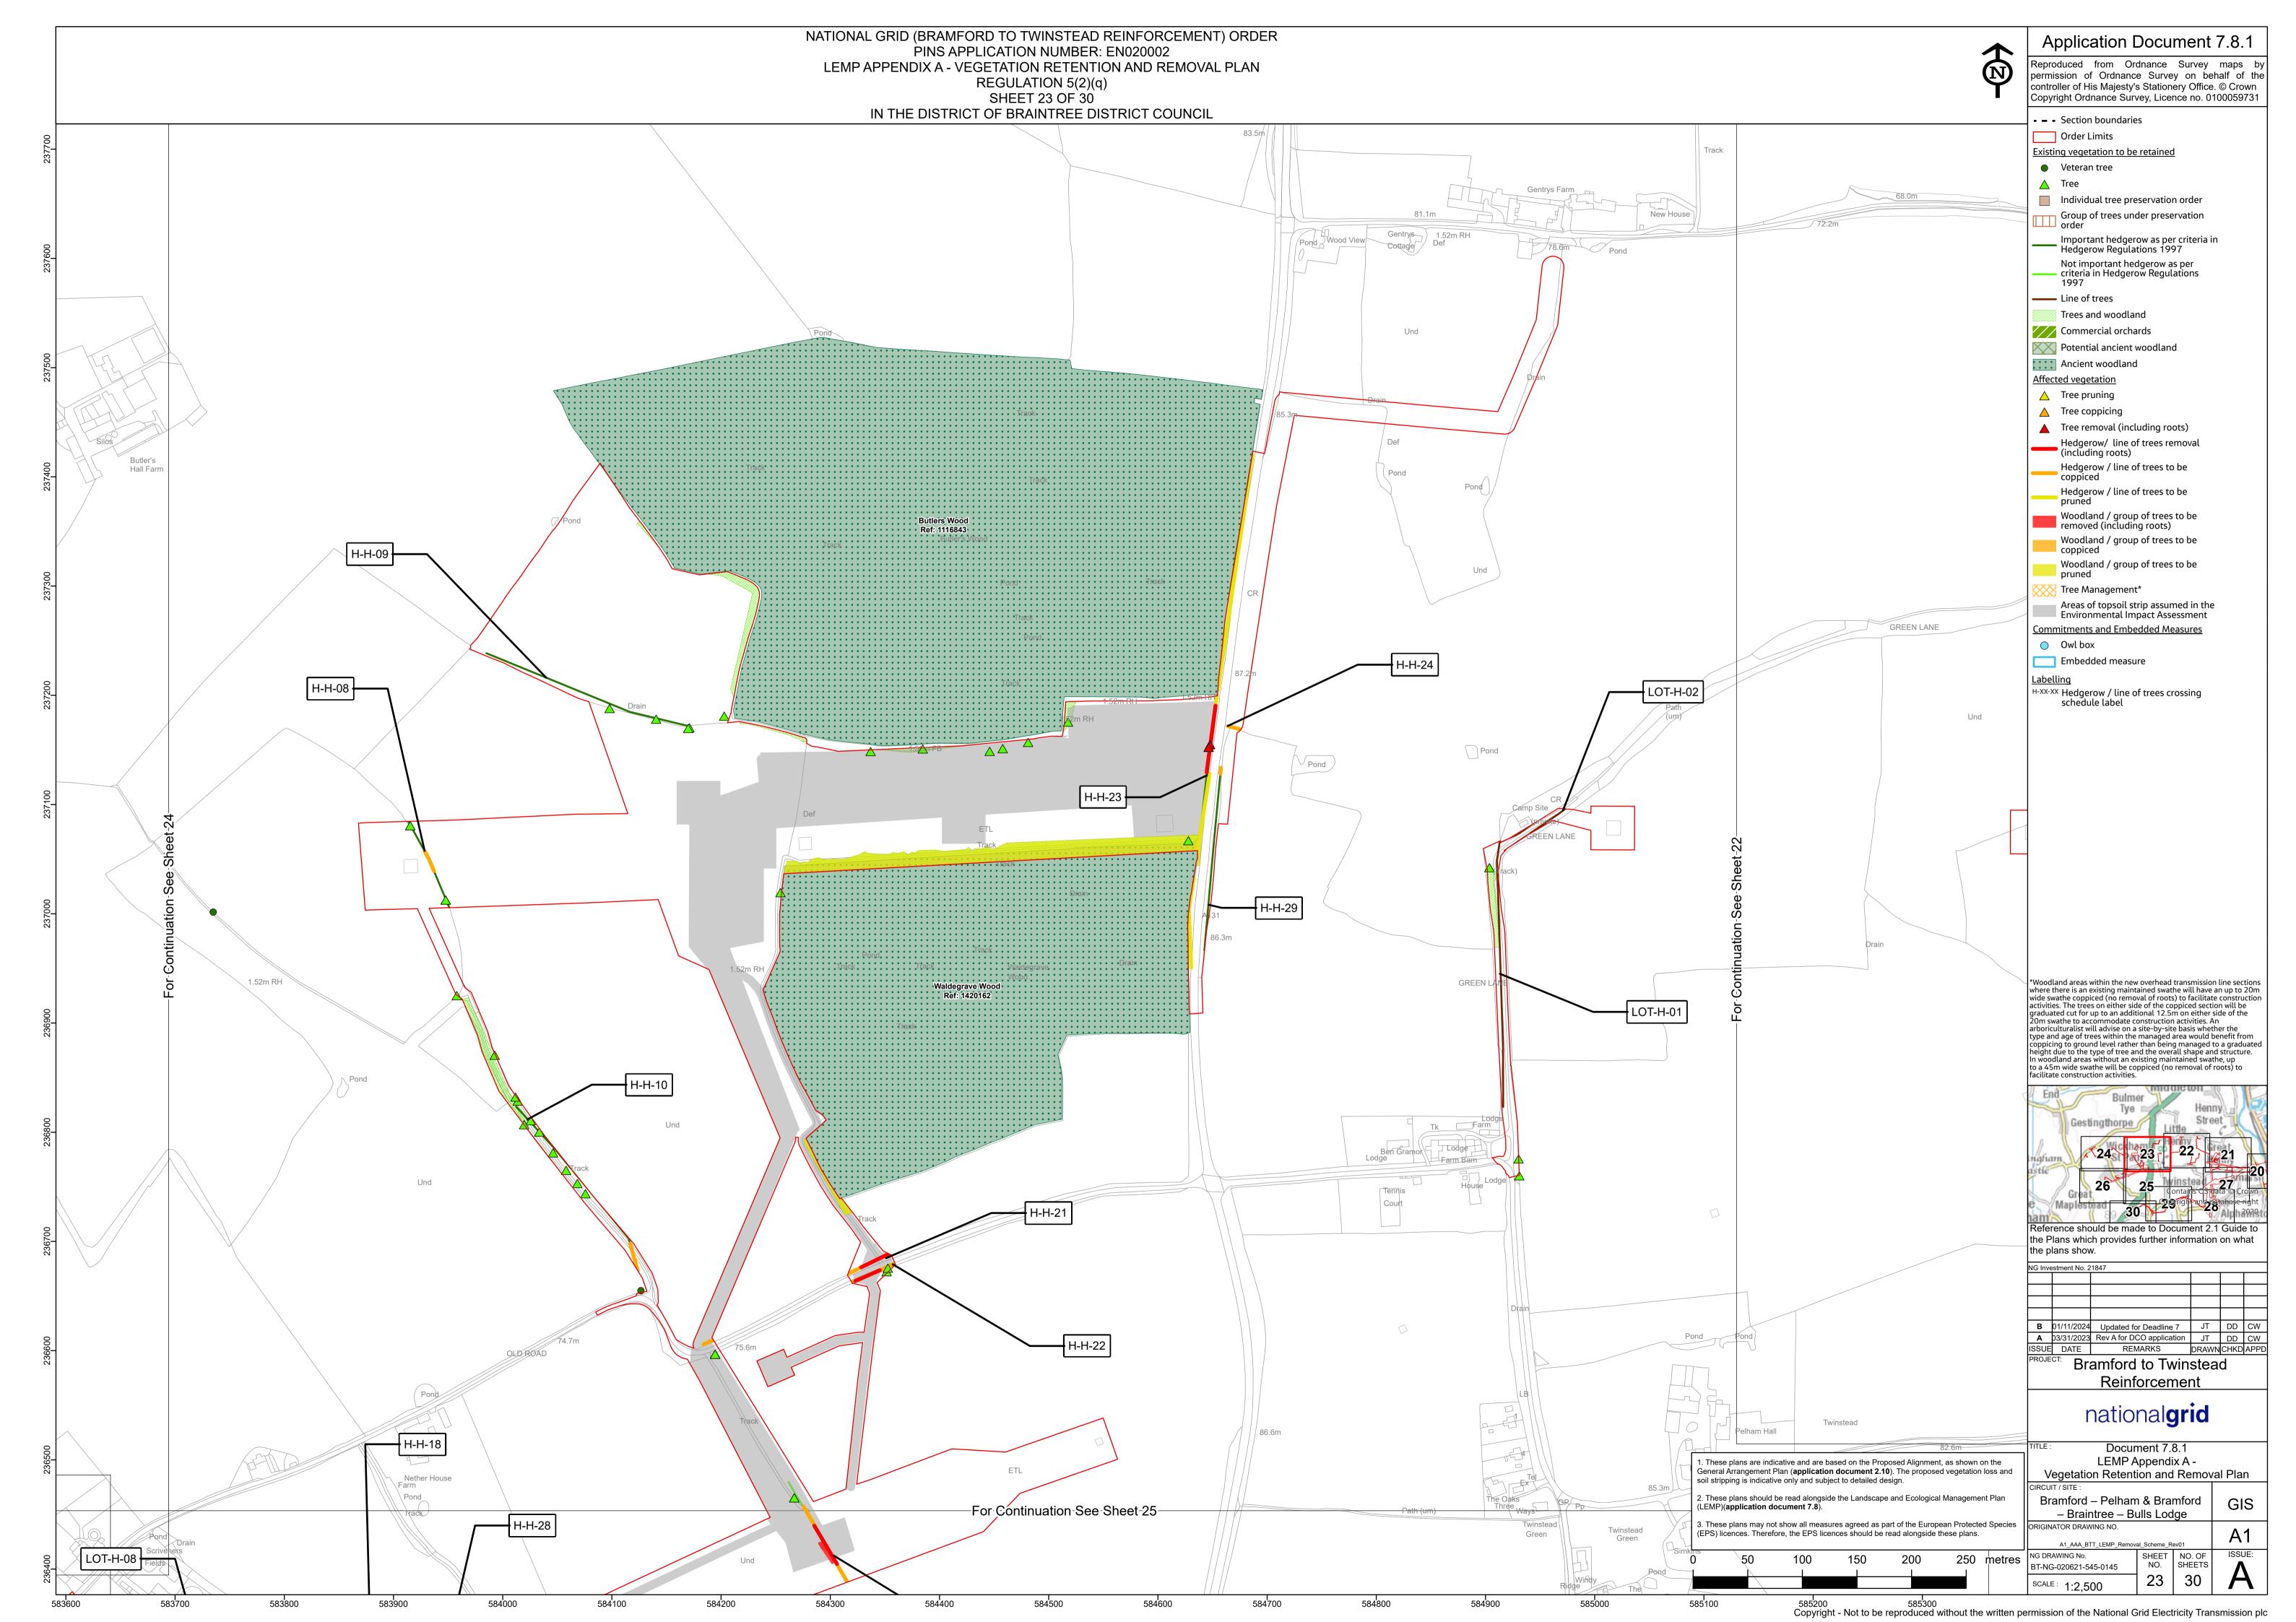

| Date         | Issue | <b>Status</b> | Description / Changes                                                                                          |
|--------------|-------|---------------|----------------------------------------------------------------------------------------------------------------|
| April 2023   | A     | Final         | For DCO submission                                                                                             |
| January 2024 | В     | Final         | This document has been updated in response to updates identified in responses received at Deadline 4, 5 and 6. |

Page intentionally blank































































Page intentionally blank

National Grid House, Warwick Technology Park, Gallows Hill, Warwick. CV34 6DA United Kingdom

Registered in England and Wales No. 4031152 nationalgrid.com