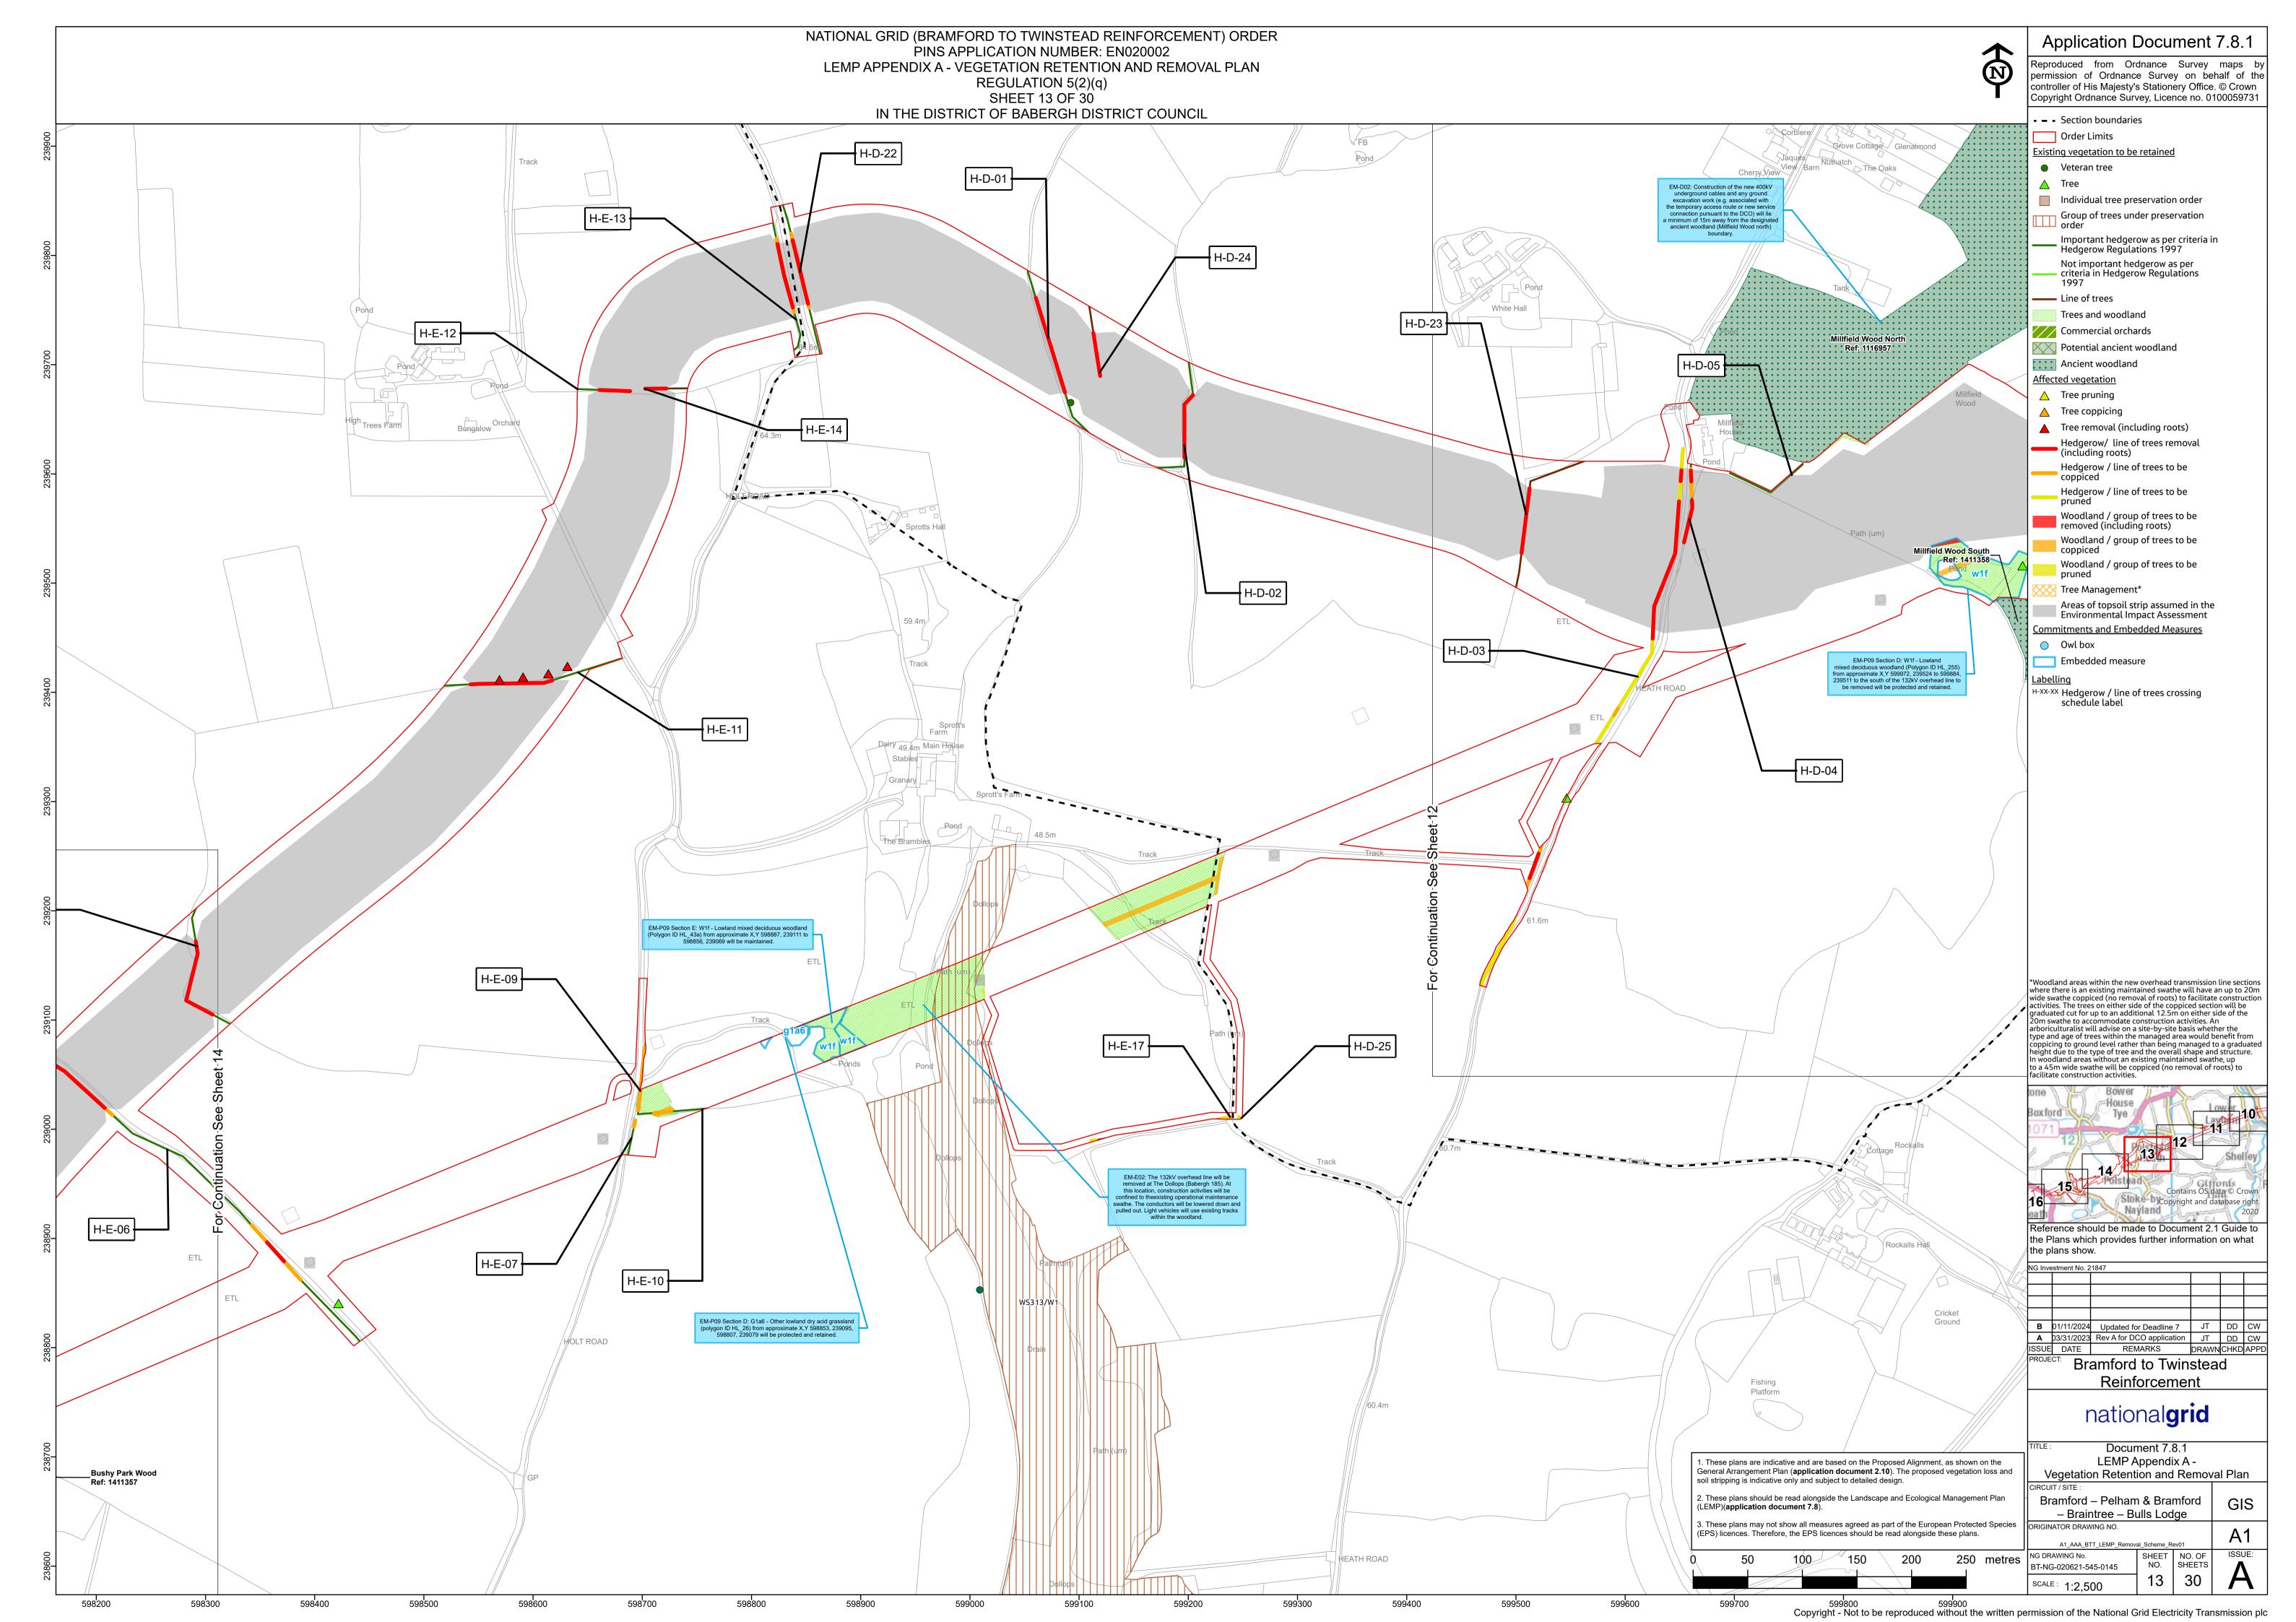

| Date         | Issue | <b>Status</b> | Description / Changes                                                                                          |
|--------------|-------|---------------|----------------------------------------------------------------------------------------------------------------|
| April 2023   | A     | Final         | For DCO submission                                                                                             |
| January 2024 | В     | Final         | This document has been updated in response to updates identified in responses received at Deadline 4, 5 and 6. |

Page intentionally blank































































Page intentionally blank

National Grid House, Warwick Technology Park, Gallows Hill, Warwick. CV34 6DA United Kingdom

Registered in England and Wales No. 4031152 nationalgrid.com