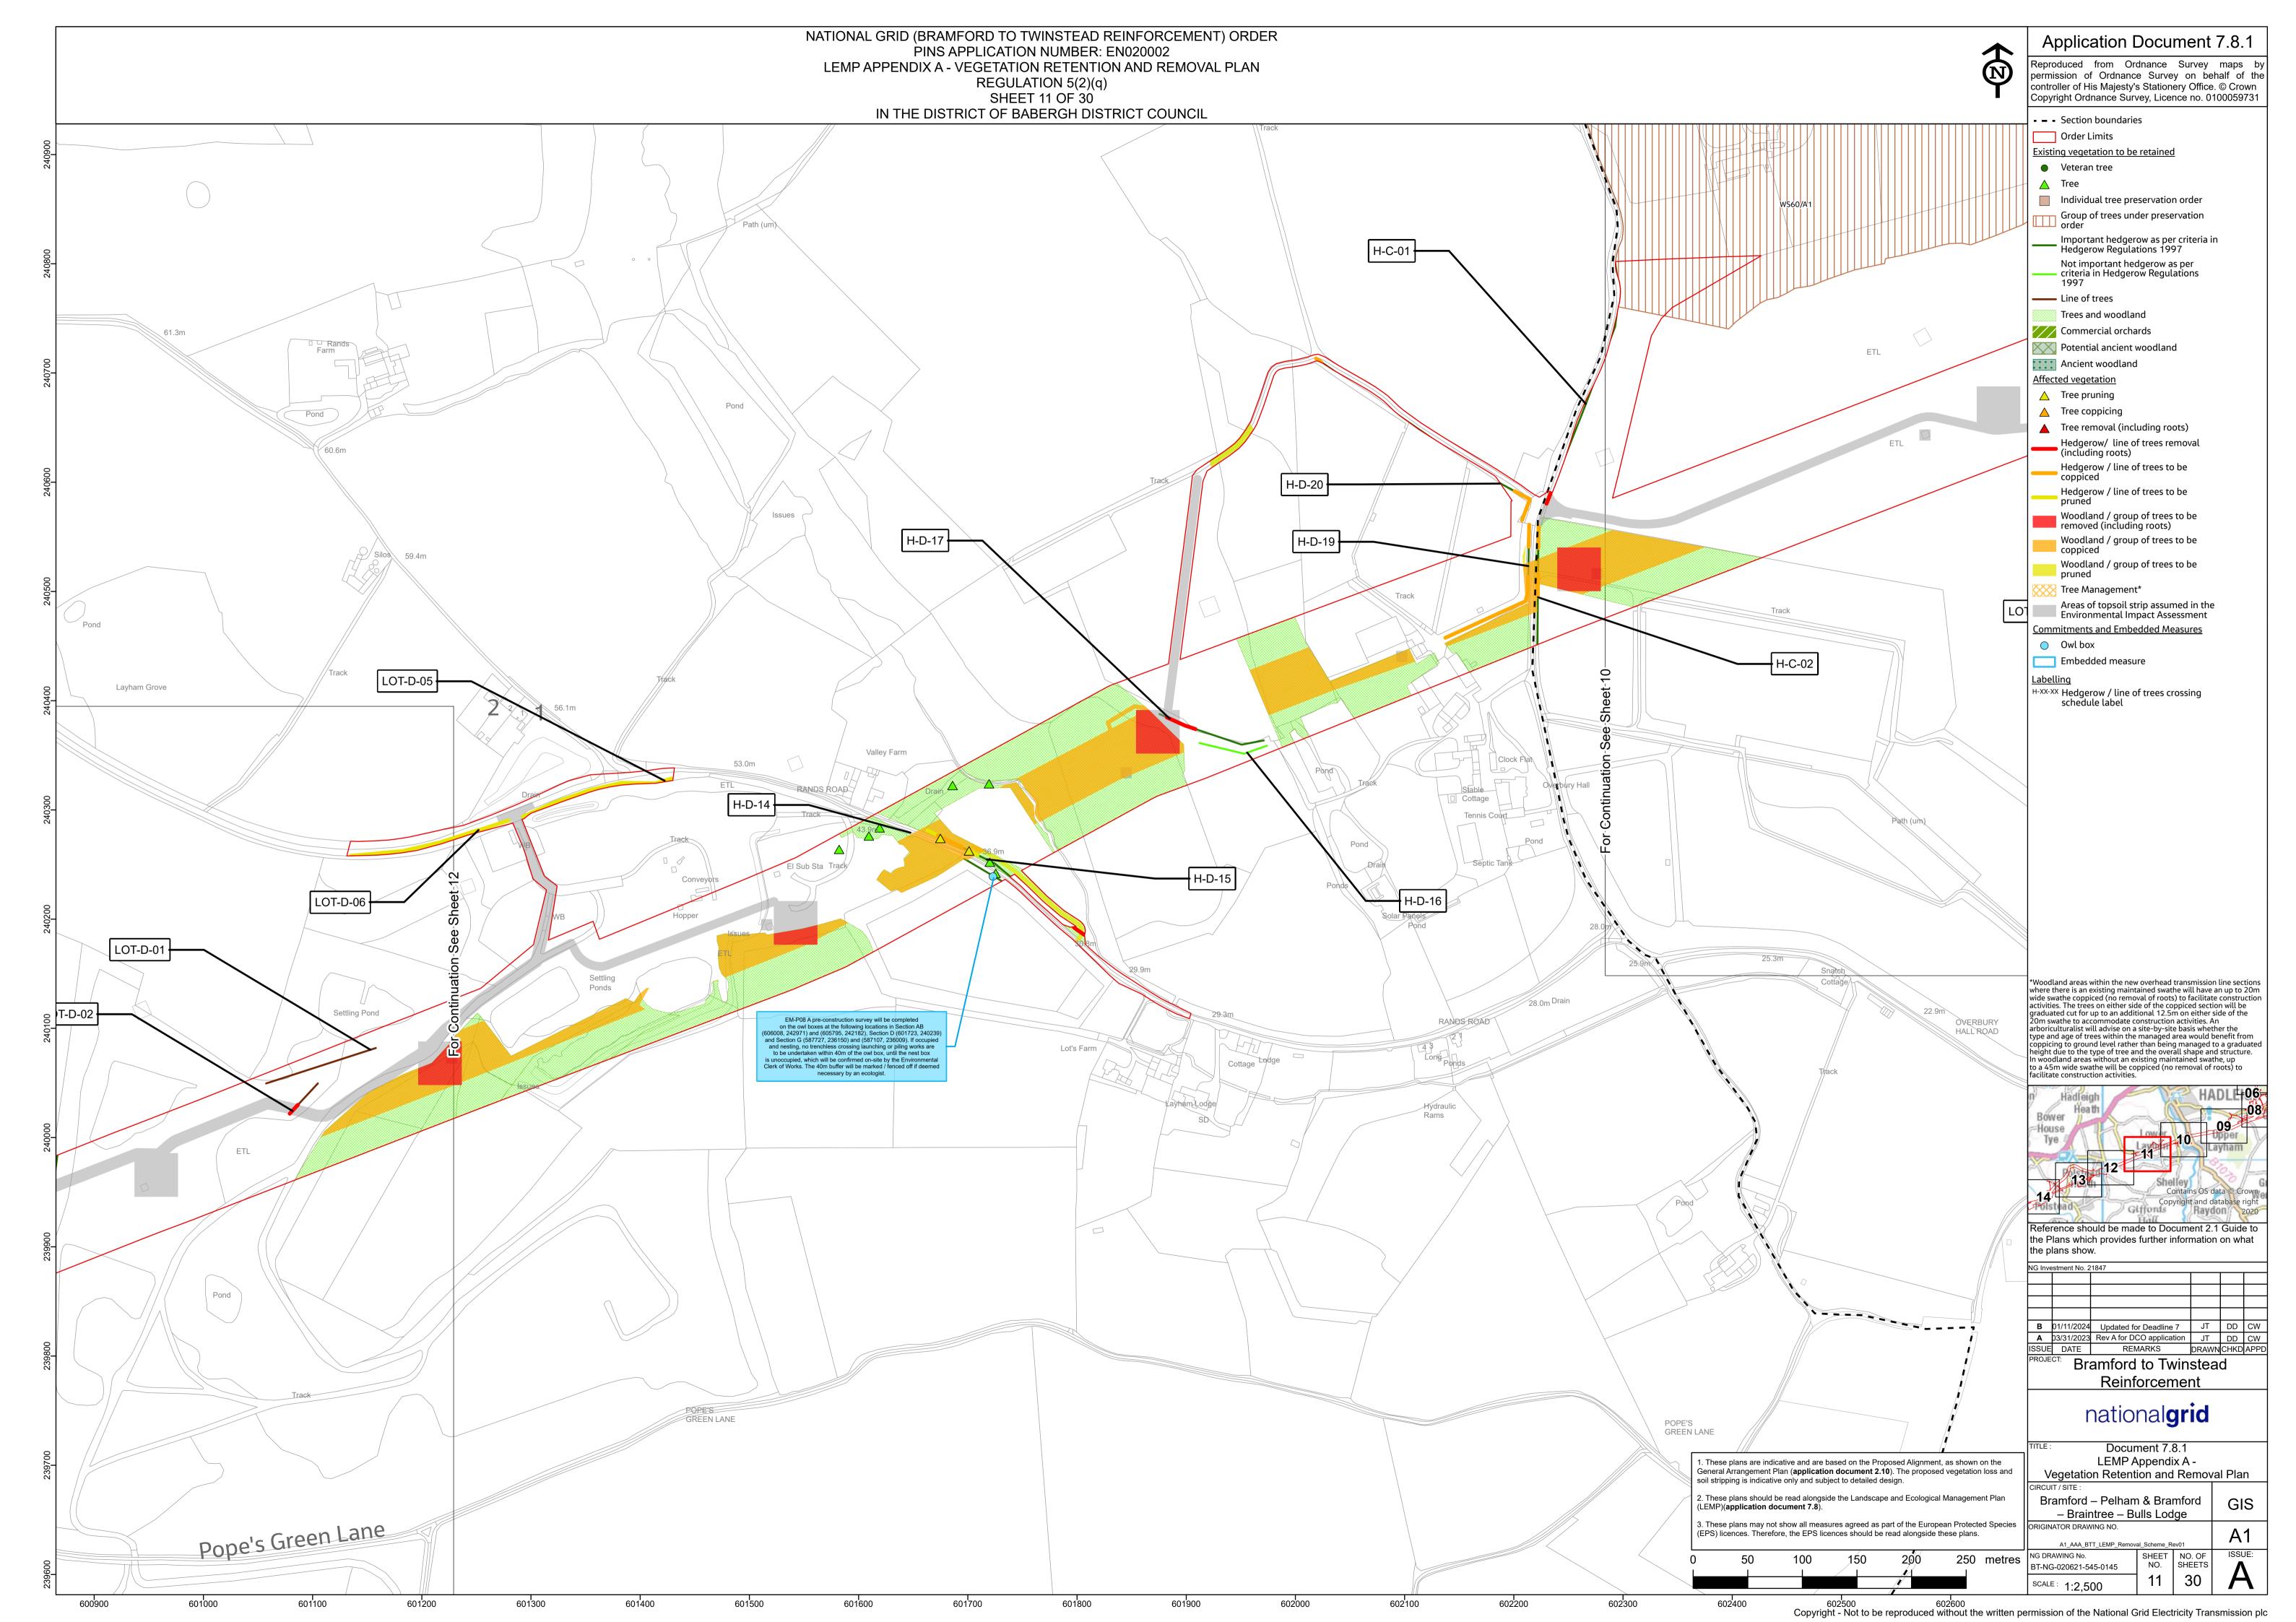

| Date         | Issue | <b>Status</b> | Description / Changes                                                                                          |
|--------------|-------|---------------|----------------------------------------------------------------------------------------------------------------|
| April 2023   | A     | Final         | For DCO submission                                                                                             |
| January 2024 | В     | Final         | This document has been updated in response to updates identified in responses received at Deadline 4, 5 and 6. |

Page intentionally blank































































Page intentionally blank

National Grid House, Warwick Technology Park, Gallows Hill, Warwick. CV34 6DA United Kingdom

Registered in England and Wales No. 4031152 nationalgrid.com