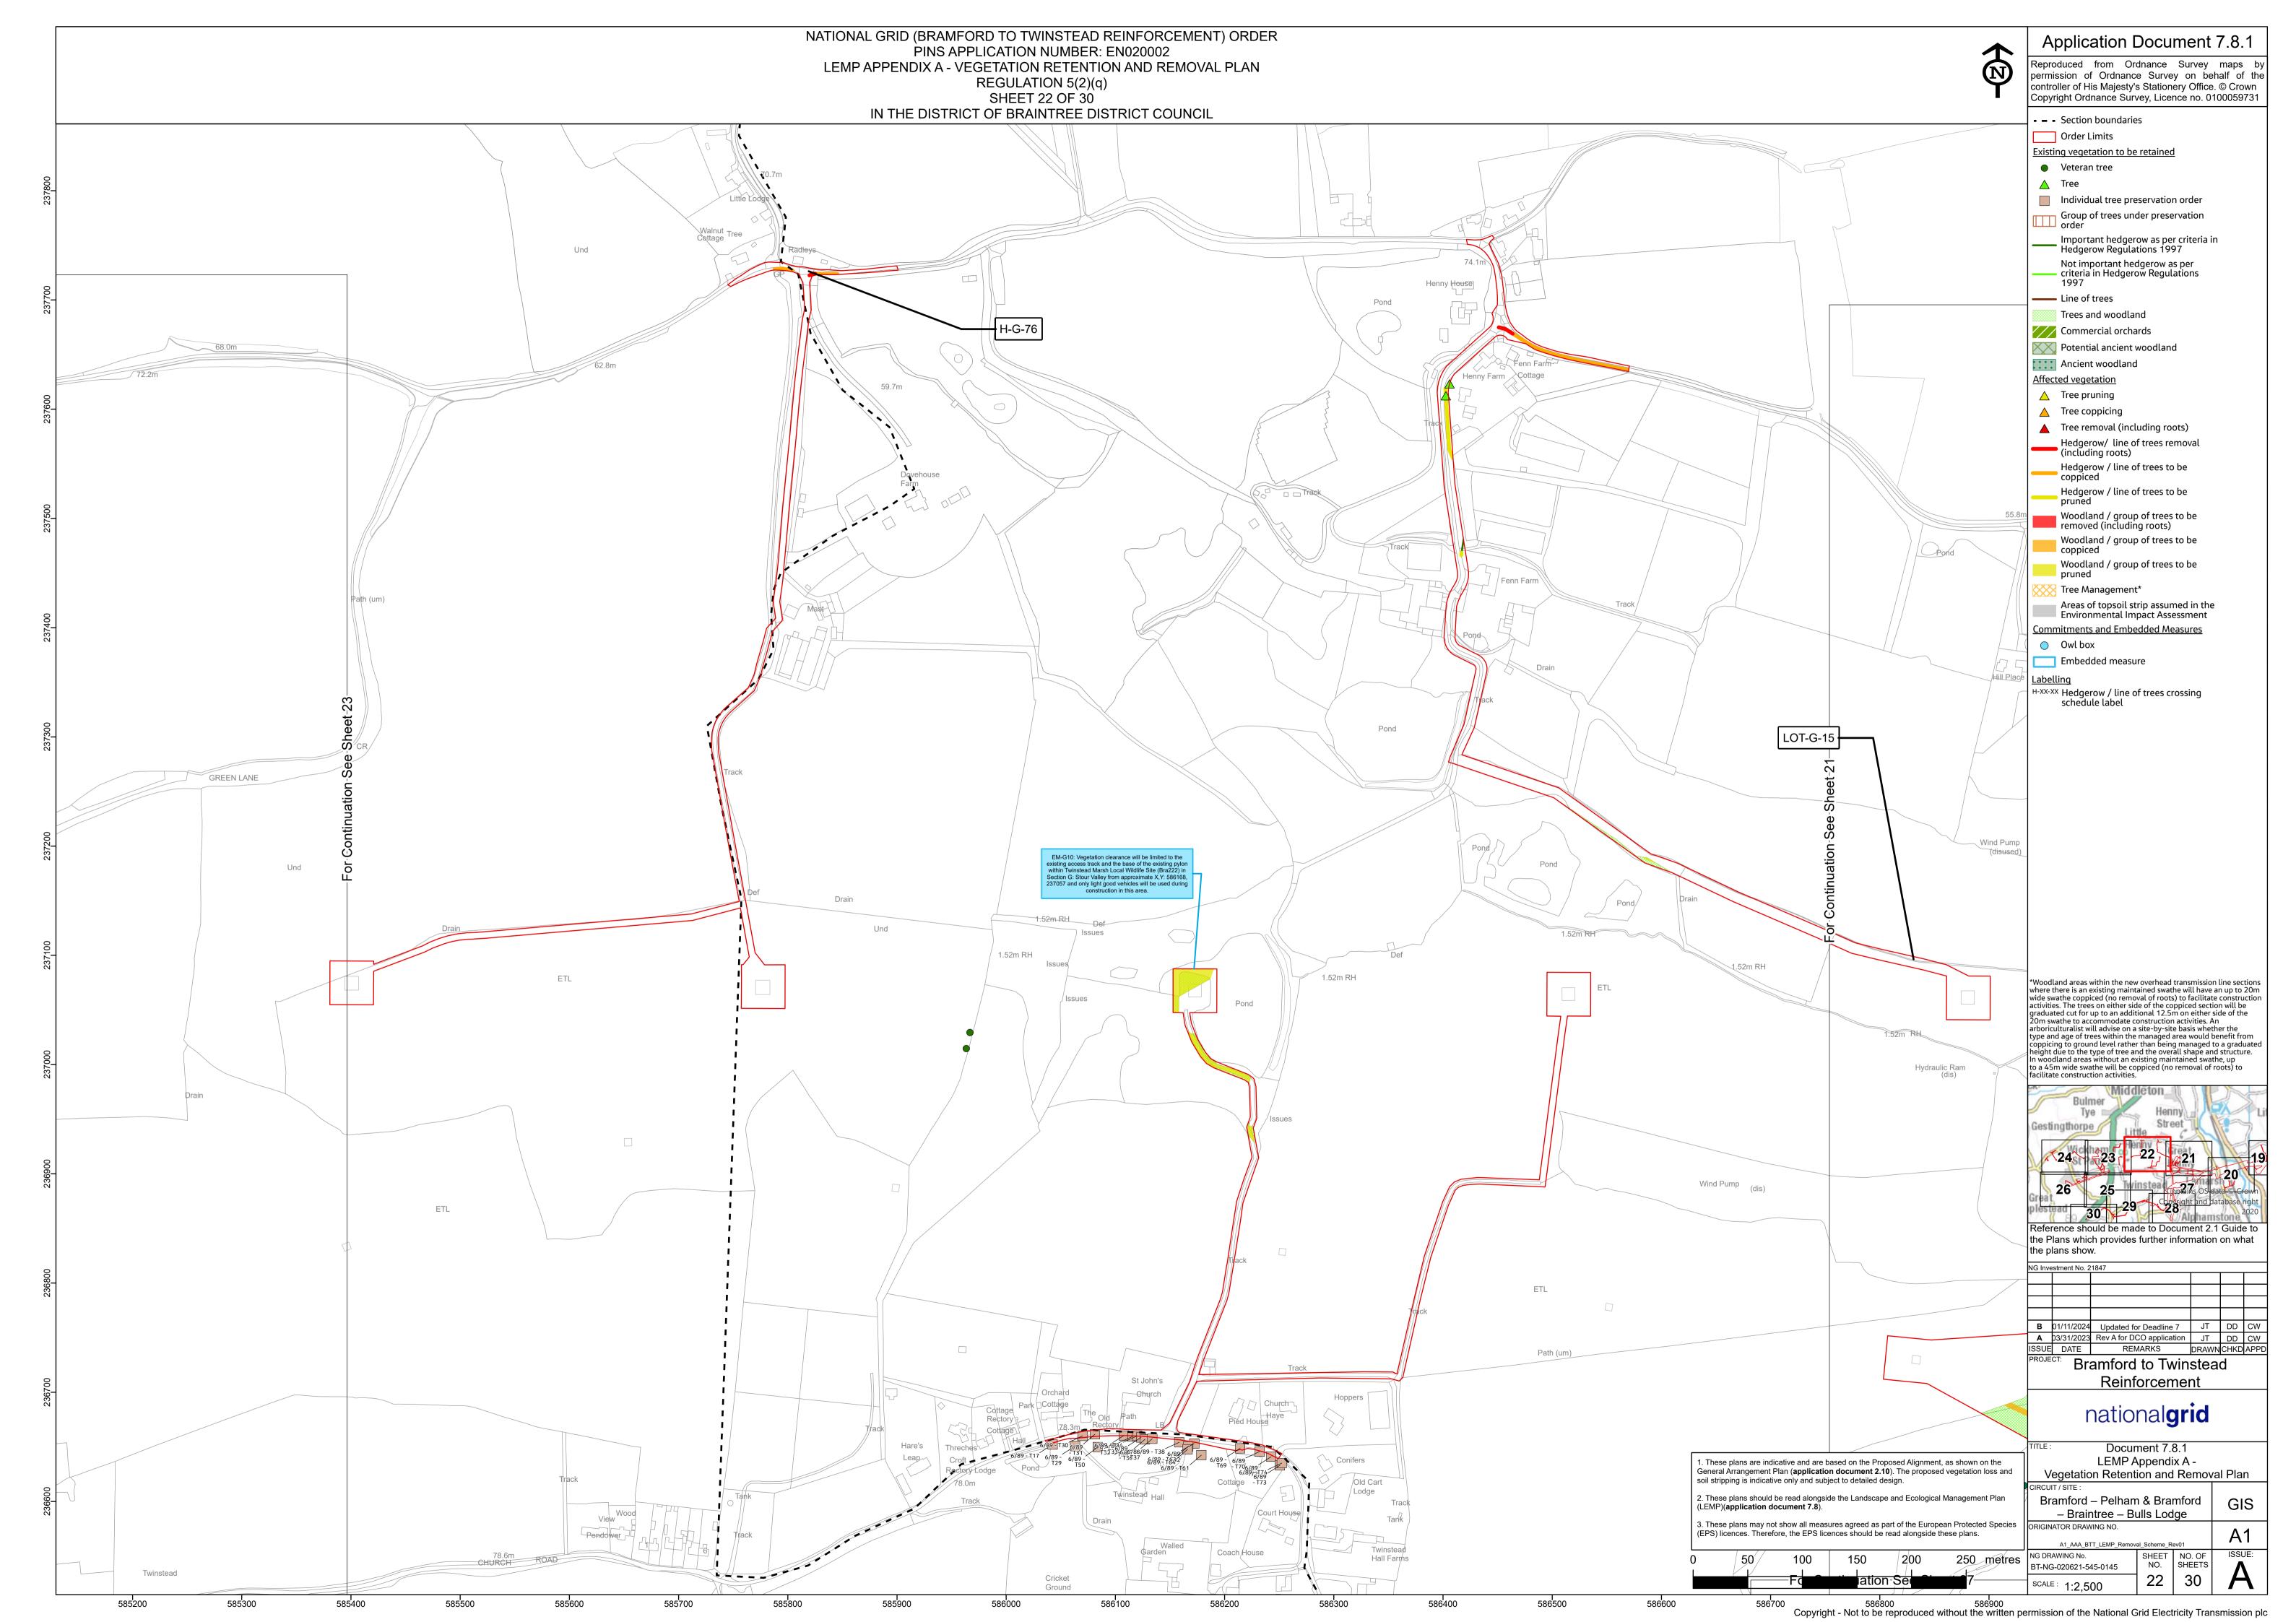

| Date         | Issue | <b>Status</b> | Description / Changes                                                                                          |
|--------------|-------|---------------|----------------------------------------------------------------------------------------------------------------|
| April 2023   | A     | Final         | For DCO submission                                                                                             |
| January 2024 | В     | Final         | This document has been updated in response to updates identified in responses received at Deadline 4, 5 and 6. |

Page intentionally blank































































Page intentionally blank

National Grid House, Warwick Technology Park, Gallows Hill, Warwick. CV34 6DA United Kingdom

Registered in England and Wales No. 4031152 nationalgrid.com