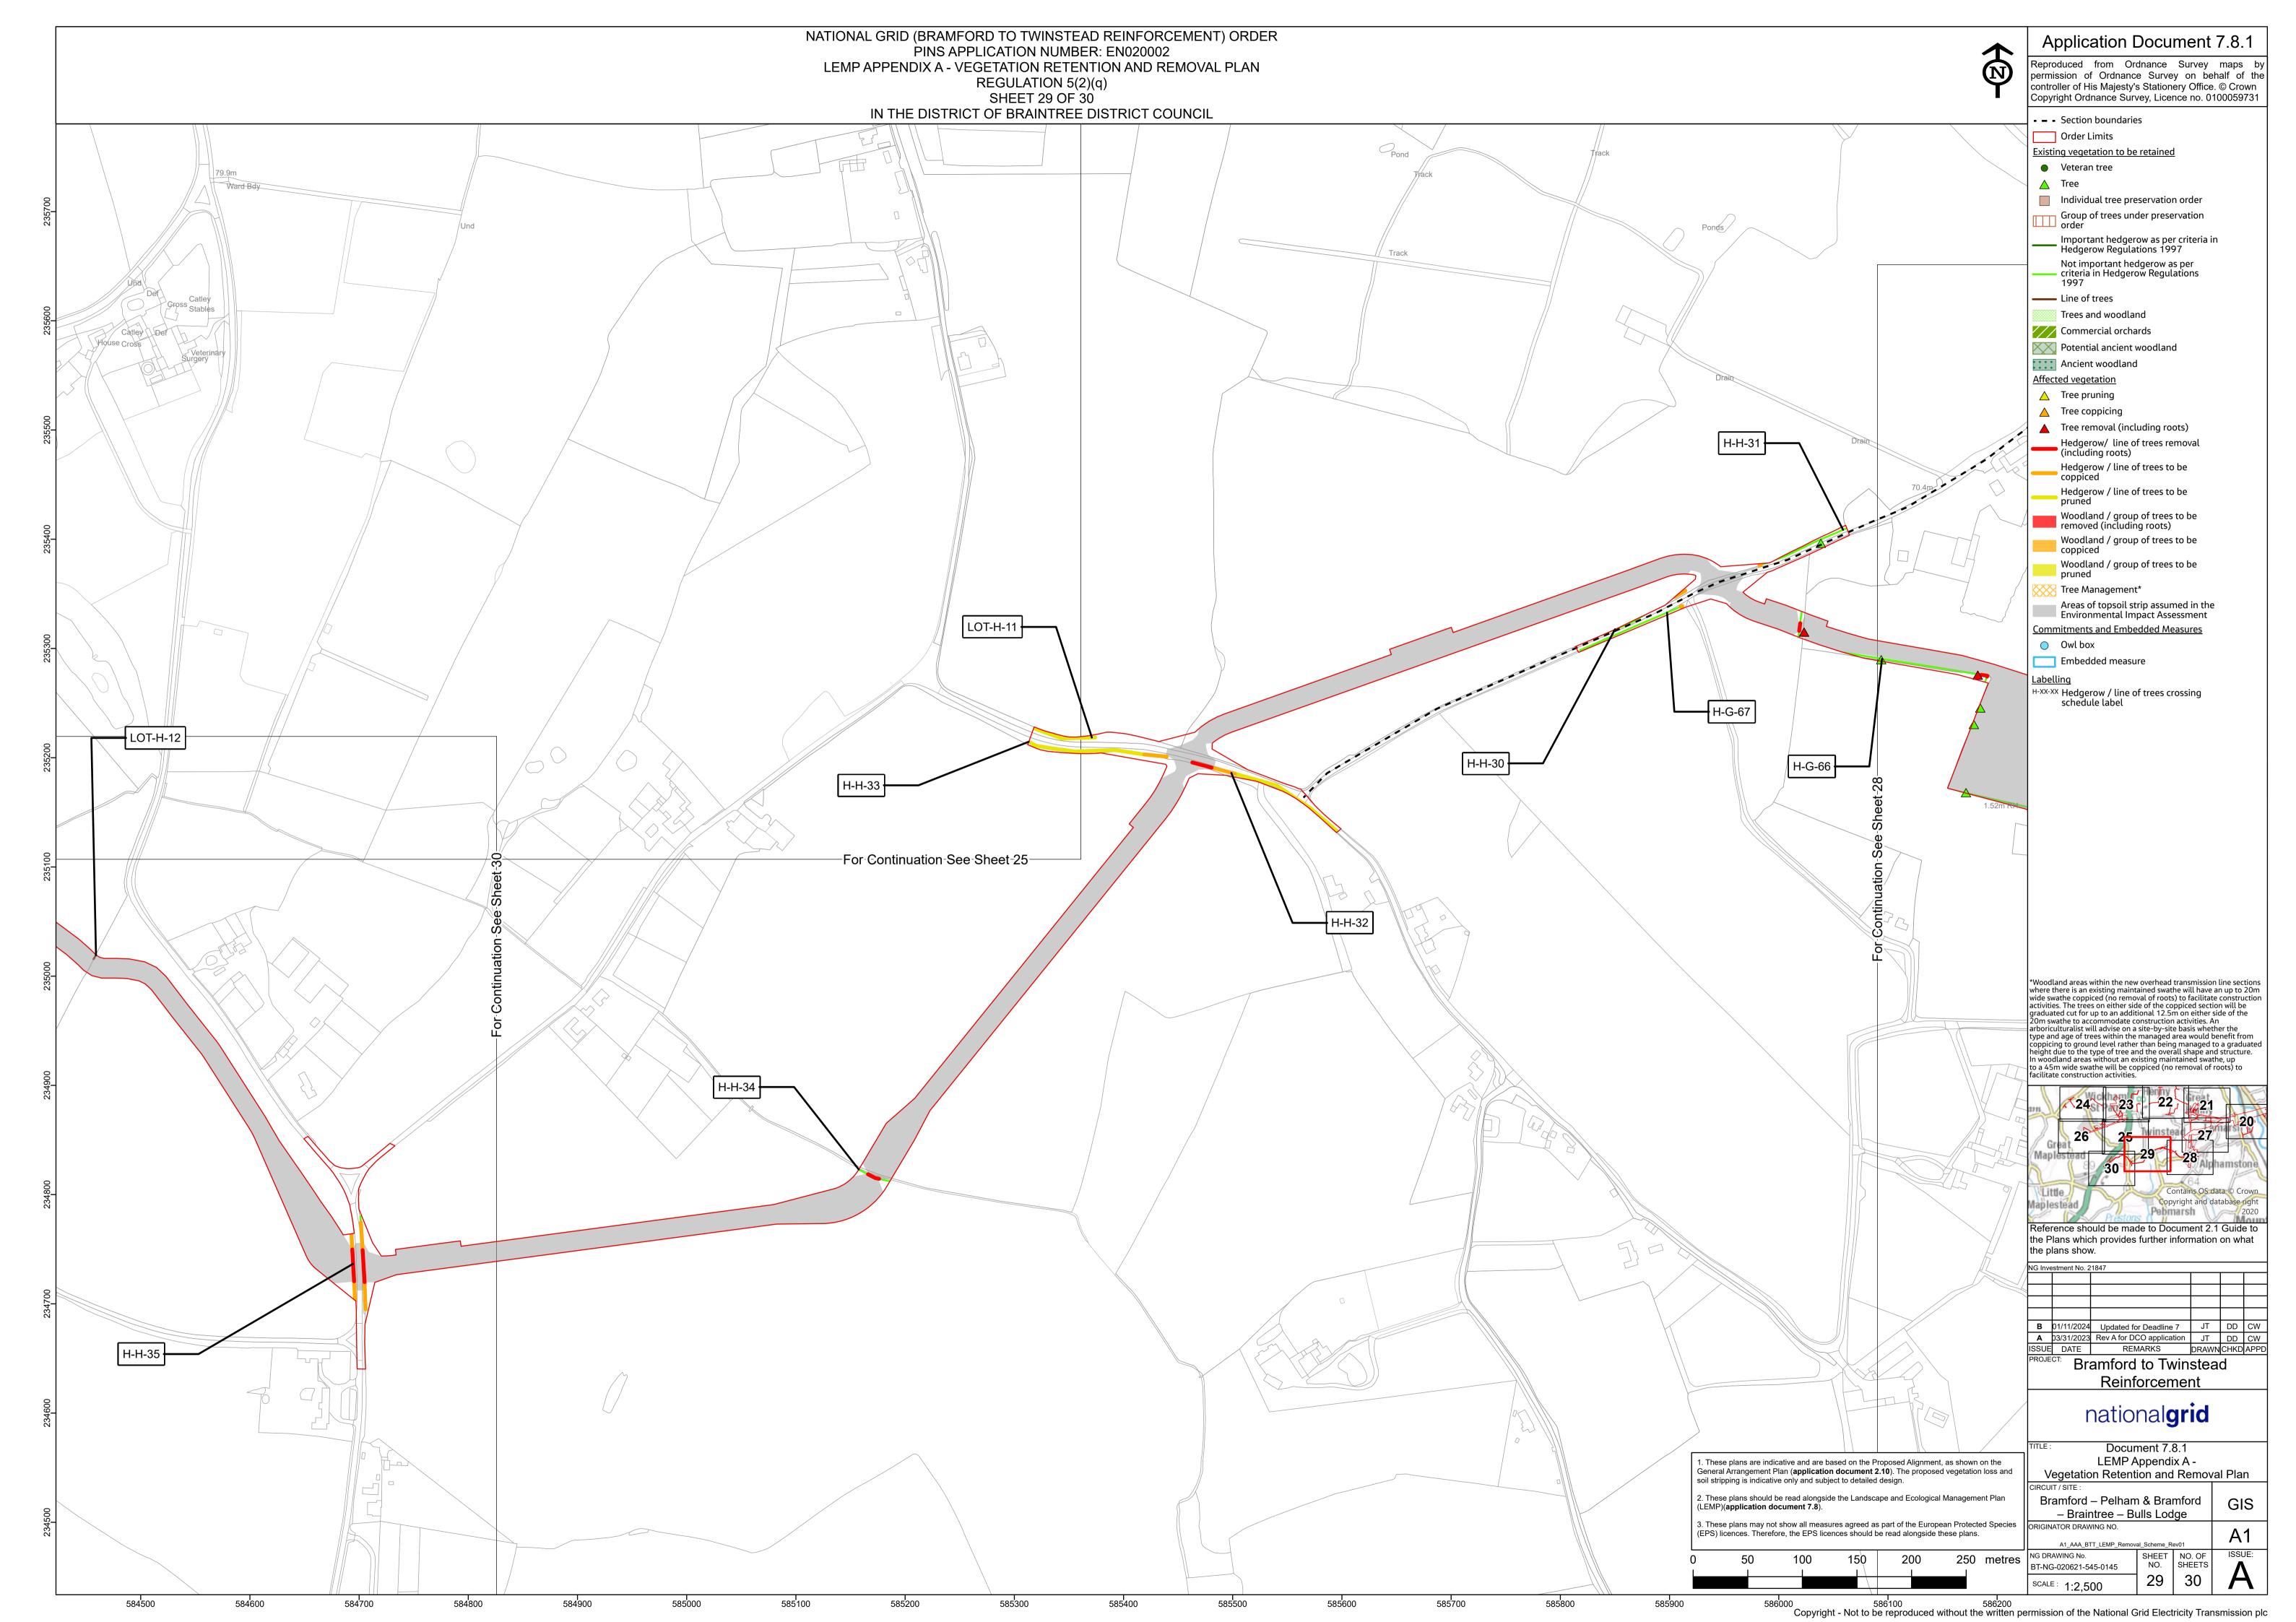

| Date         | Issue | <b>Status</b> | Description / Changes                                                                                          |
|--------------|-------|---------------|----------------------------------------------------------------------------------------------------------------|
| April 2023   | A     | Final         | For DCO submission                                                                                             |
| January 2024 | В     | Final         | This document has been updated in response to updates identified in responses received at Deadline 4, 5 and 6. |

Page intentionally blank































































Page intentionally blank

National Grid House, Warwick Technology Park, Gallows Hill, Warwick. CV34 6DA United Kingdom

Registered in England and Wales No. 4031152 nationalgrid.com