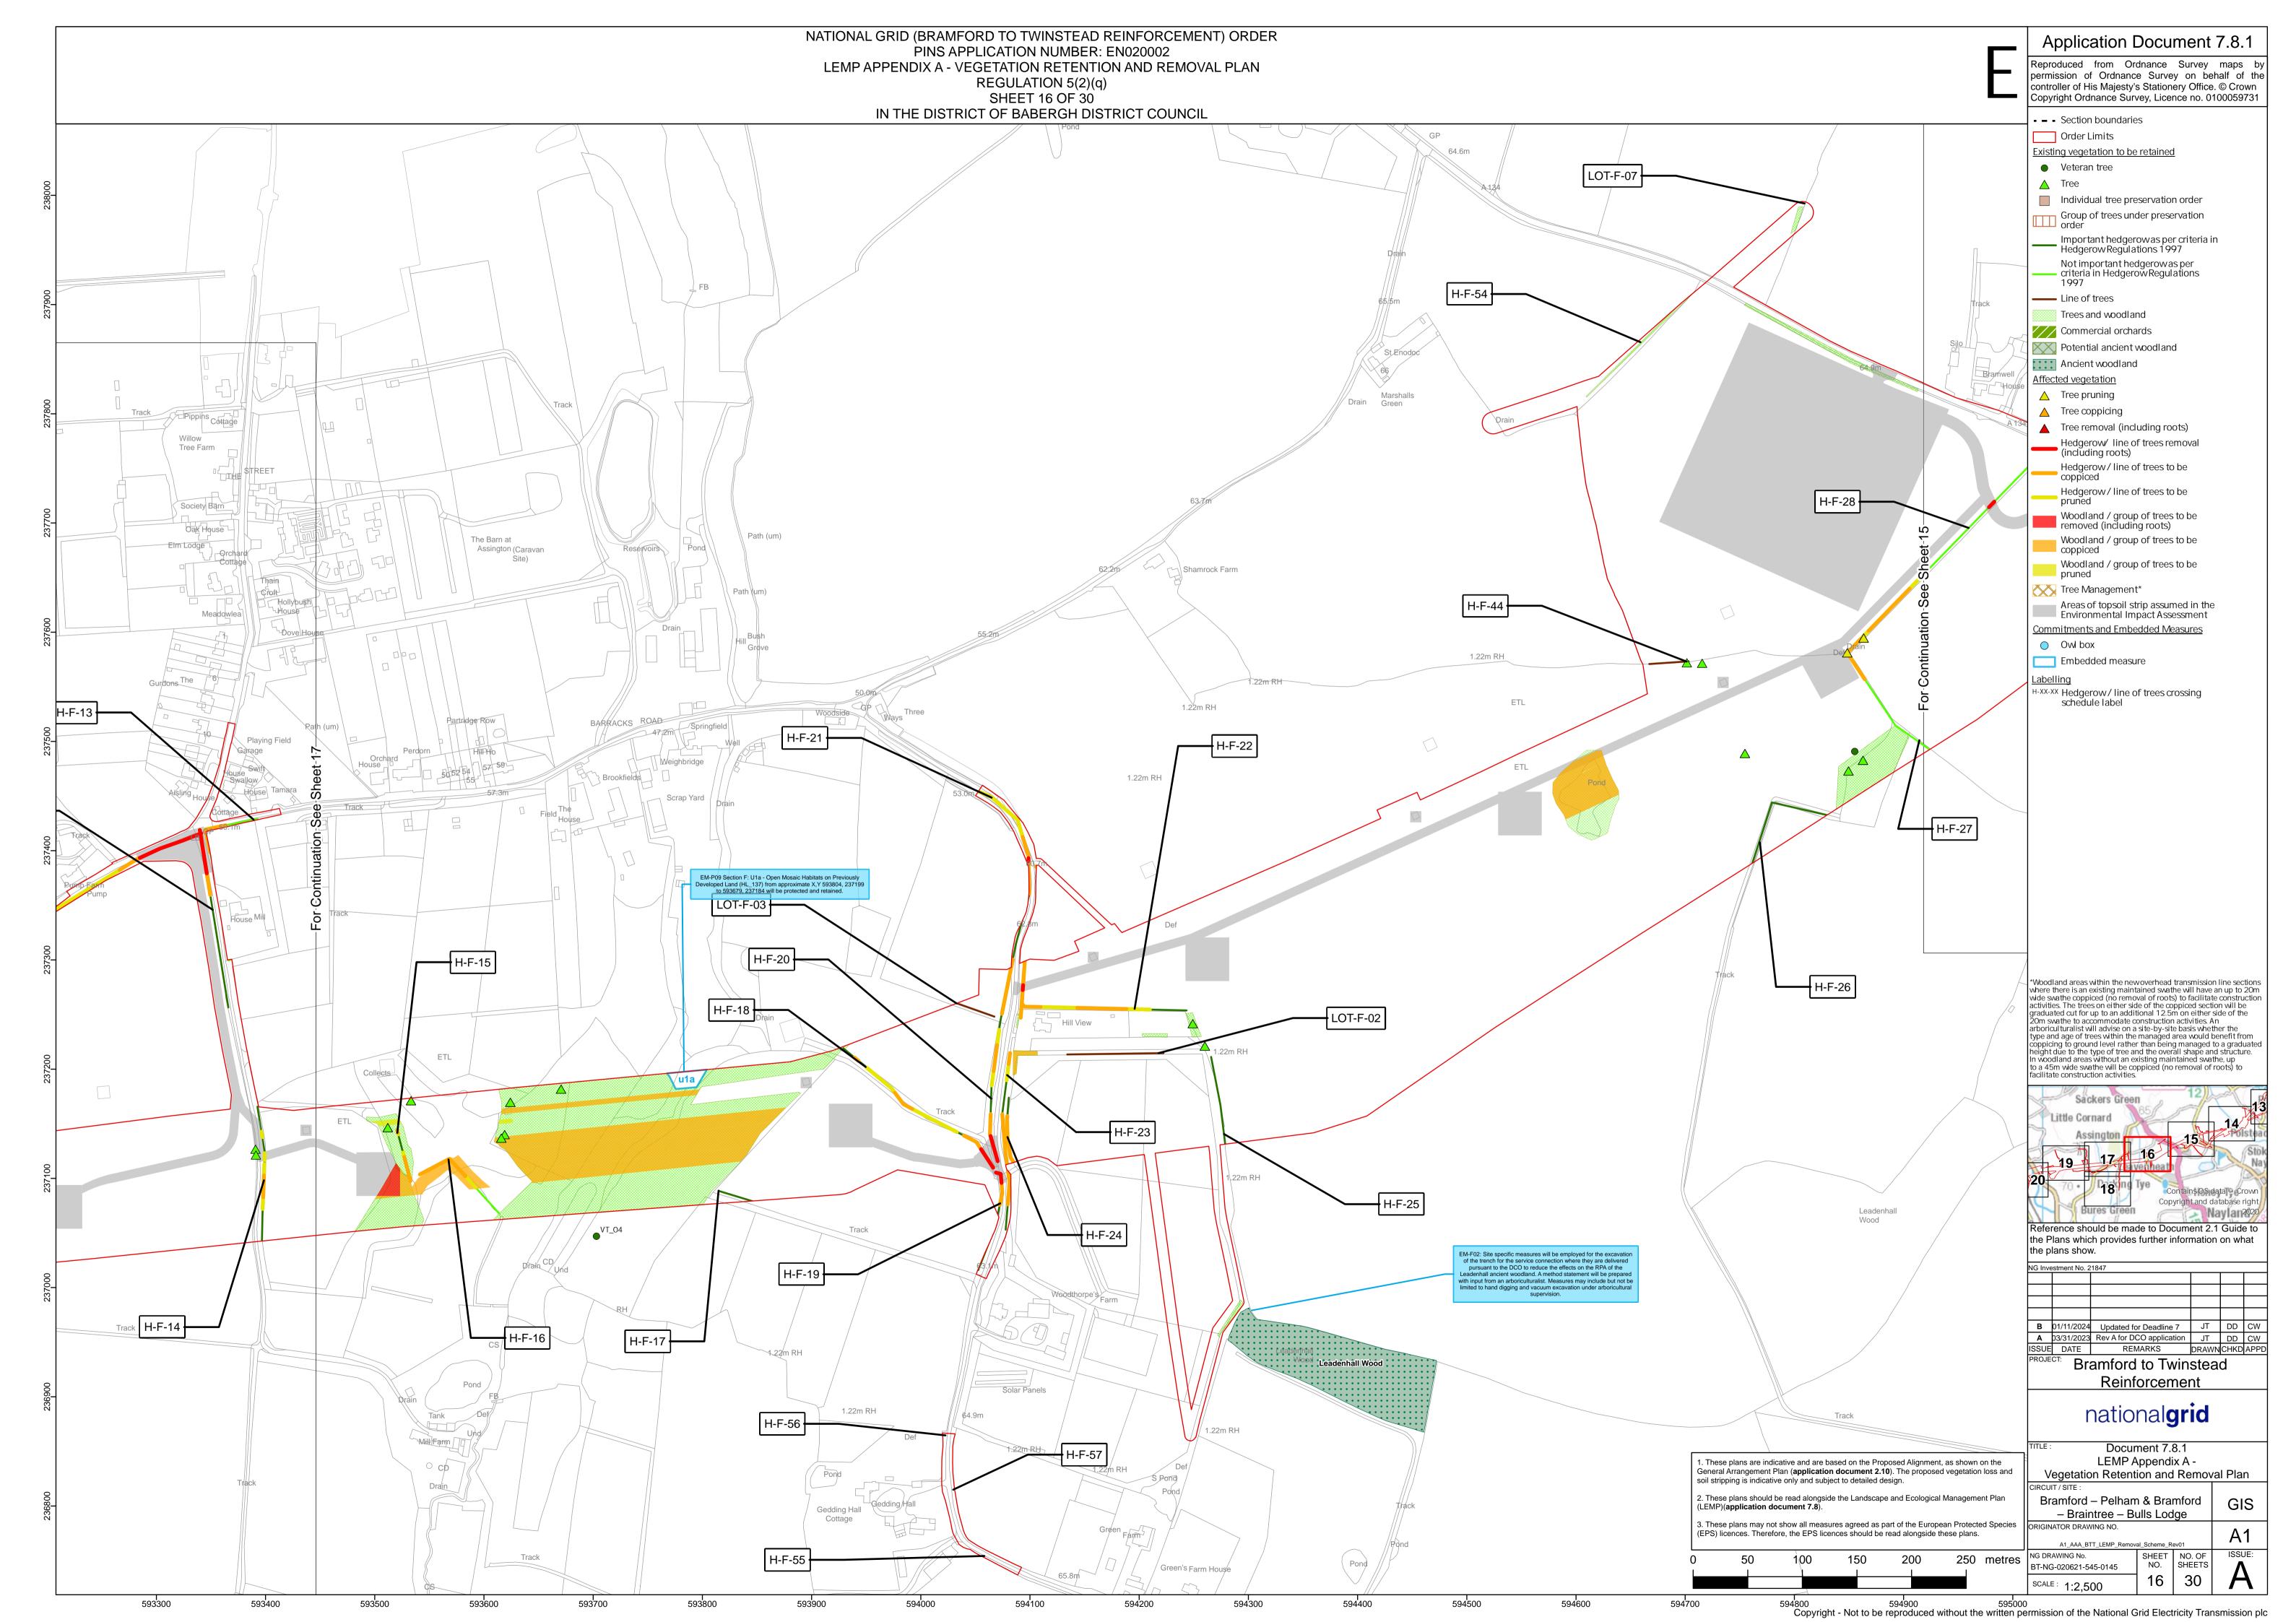

| Date         | Issue | <b>Status</b> | Description / Changes                                                                                          |
|--------------|-------|---------------|----------------------------------------------------------------------------------------------------------------|
| April 2023   | A     | Final         | For DCO submission                                                                                             |
| January 2024 | В     | Final         | This document has been updated in response to updates identified in responses received at Deadline 4, 5 and 6. |

Page intentionally blank































































Page intentionally blank

National Grid House, Warwick Technology Park, Gallows Hill, Warwick. CV34 6DA United Kingdom

Registered in England and Wales No. 4031152 nationalgrid.com