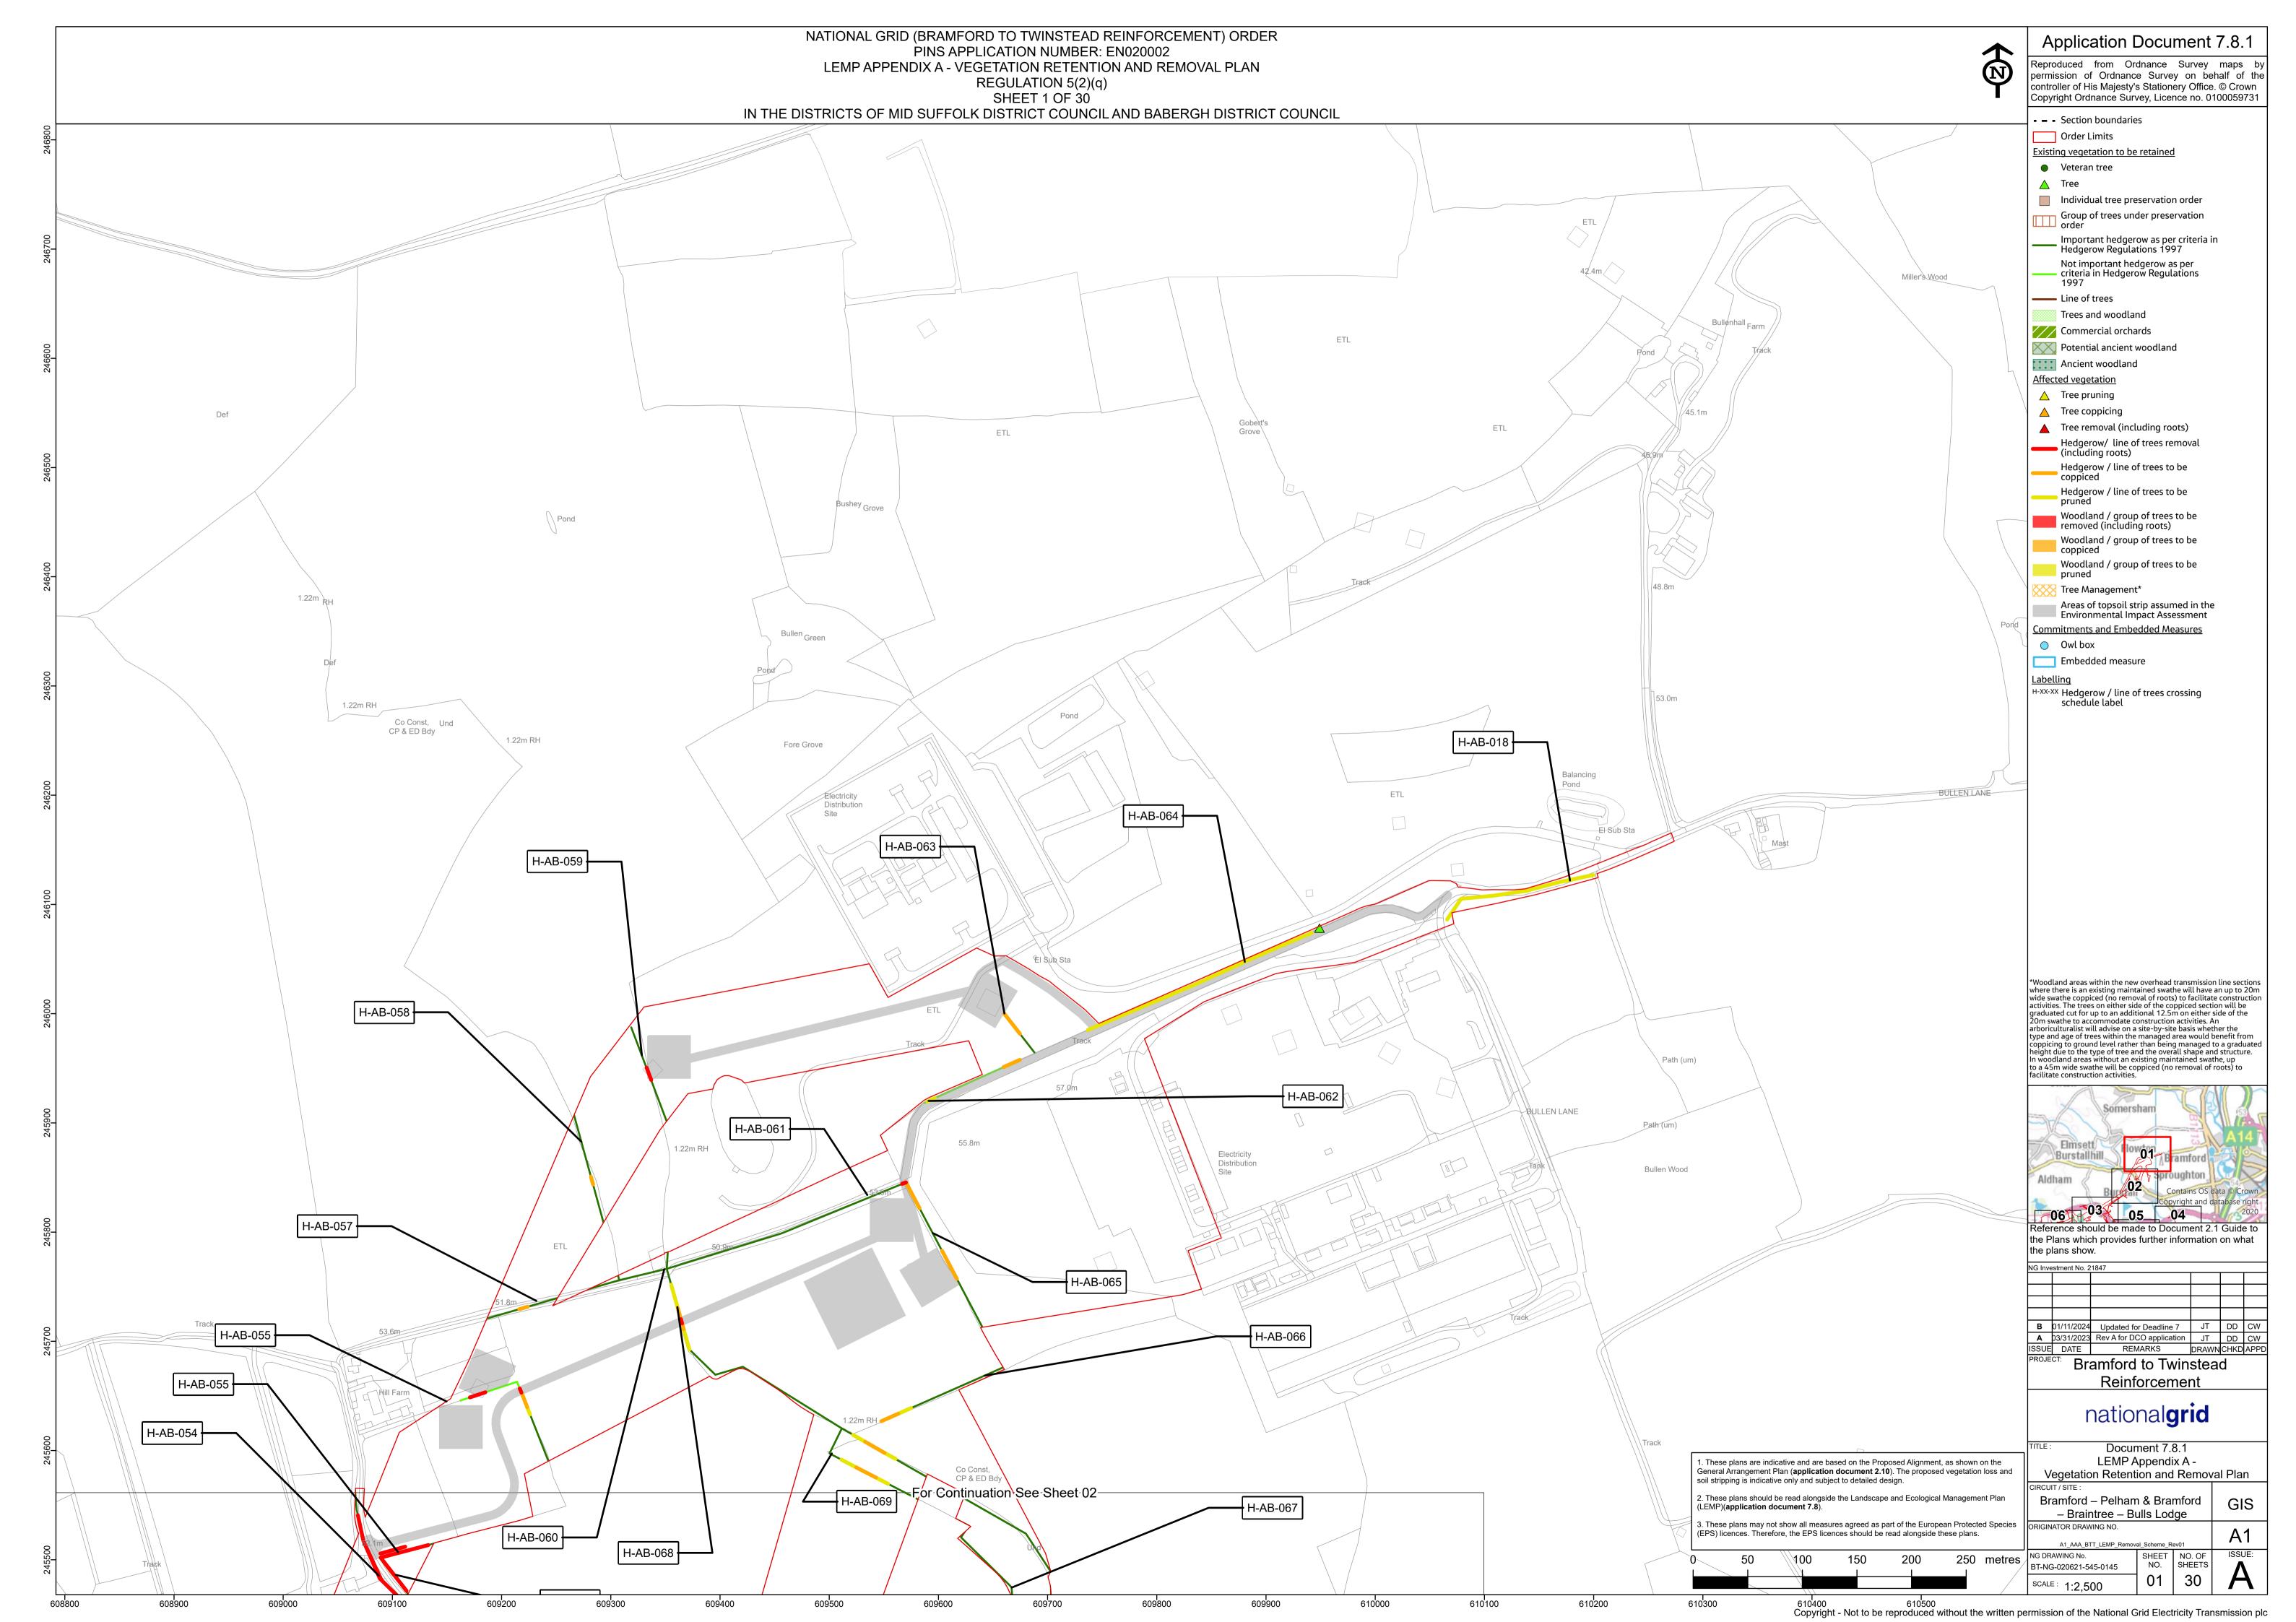

| Date         | Issue | <b>Status</b> | Description / Changes                                                                                          |
|--------------|-------|---------------|----------------------------------------------------------------------------------------------------------------|
| April 2023   | A     | Final         | For DCO submission                                                                                             |
| January 2024 | В     | Final         | This document has been updated in response to updates identified in responses received at Deadline 4, 5 and 6. |

Page intentionally blank































































Page intentionally blank

National Grid House, Warwick Technology Park, Gallows Hill, Warwick. CV34 6DA United Kingdom

Registered in England and Wales No. 4031152 nationalgrid.com