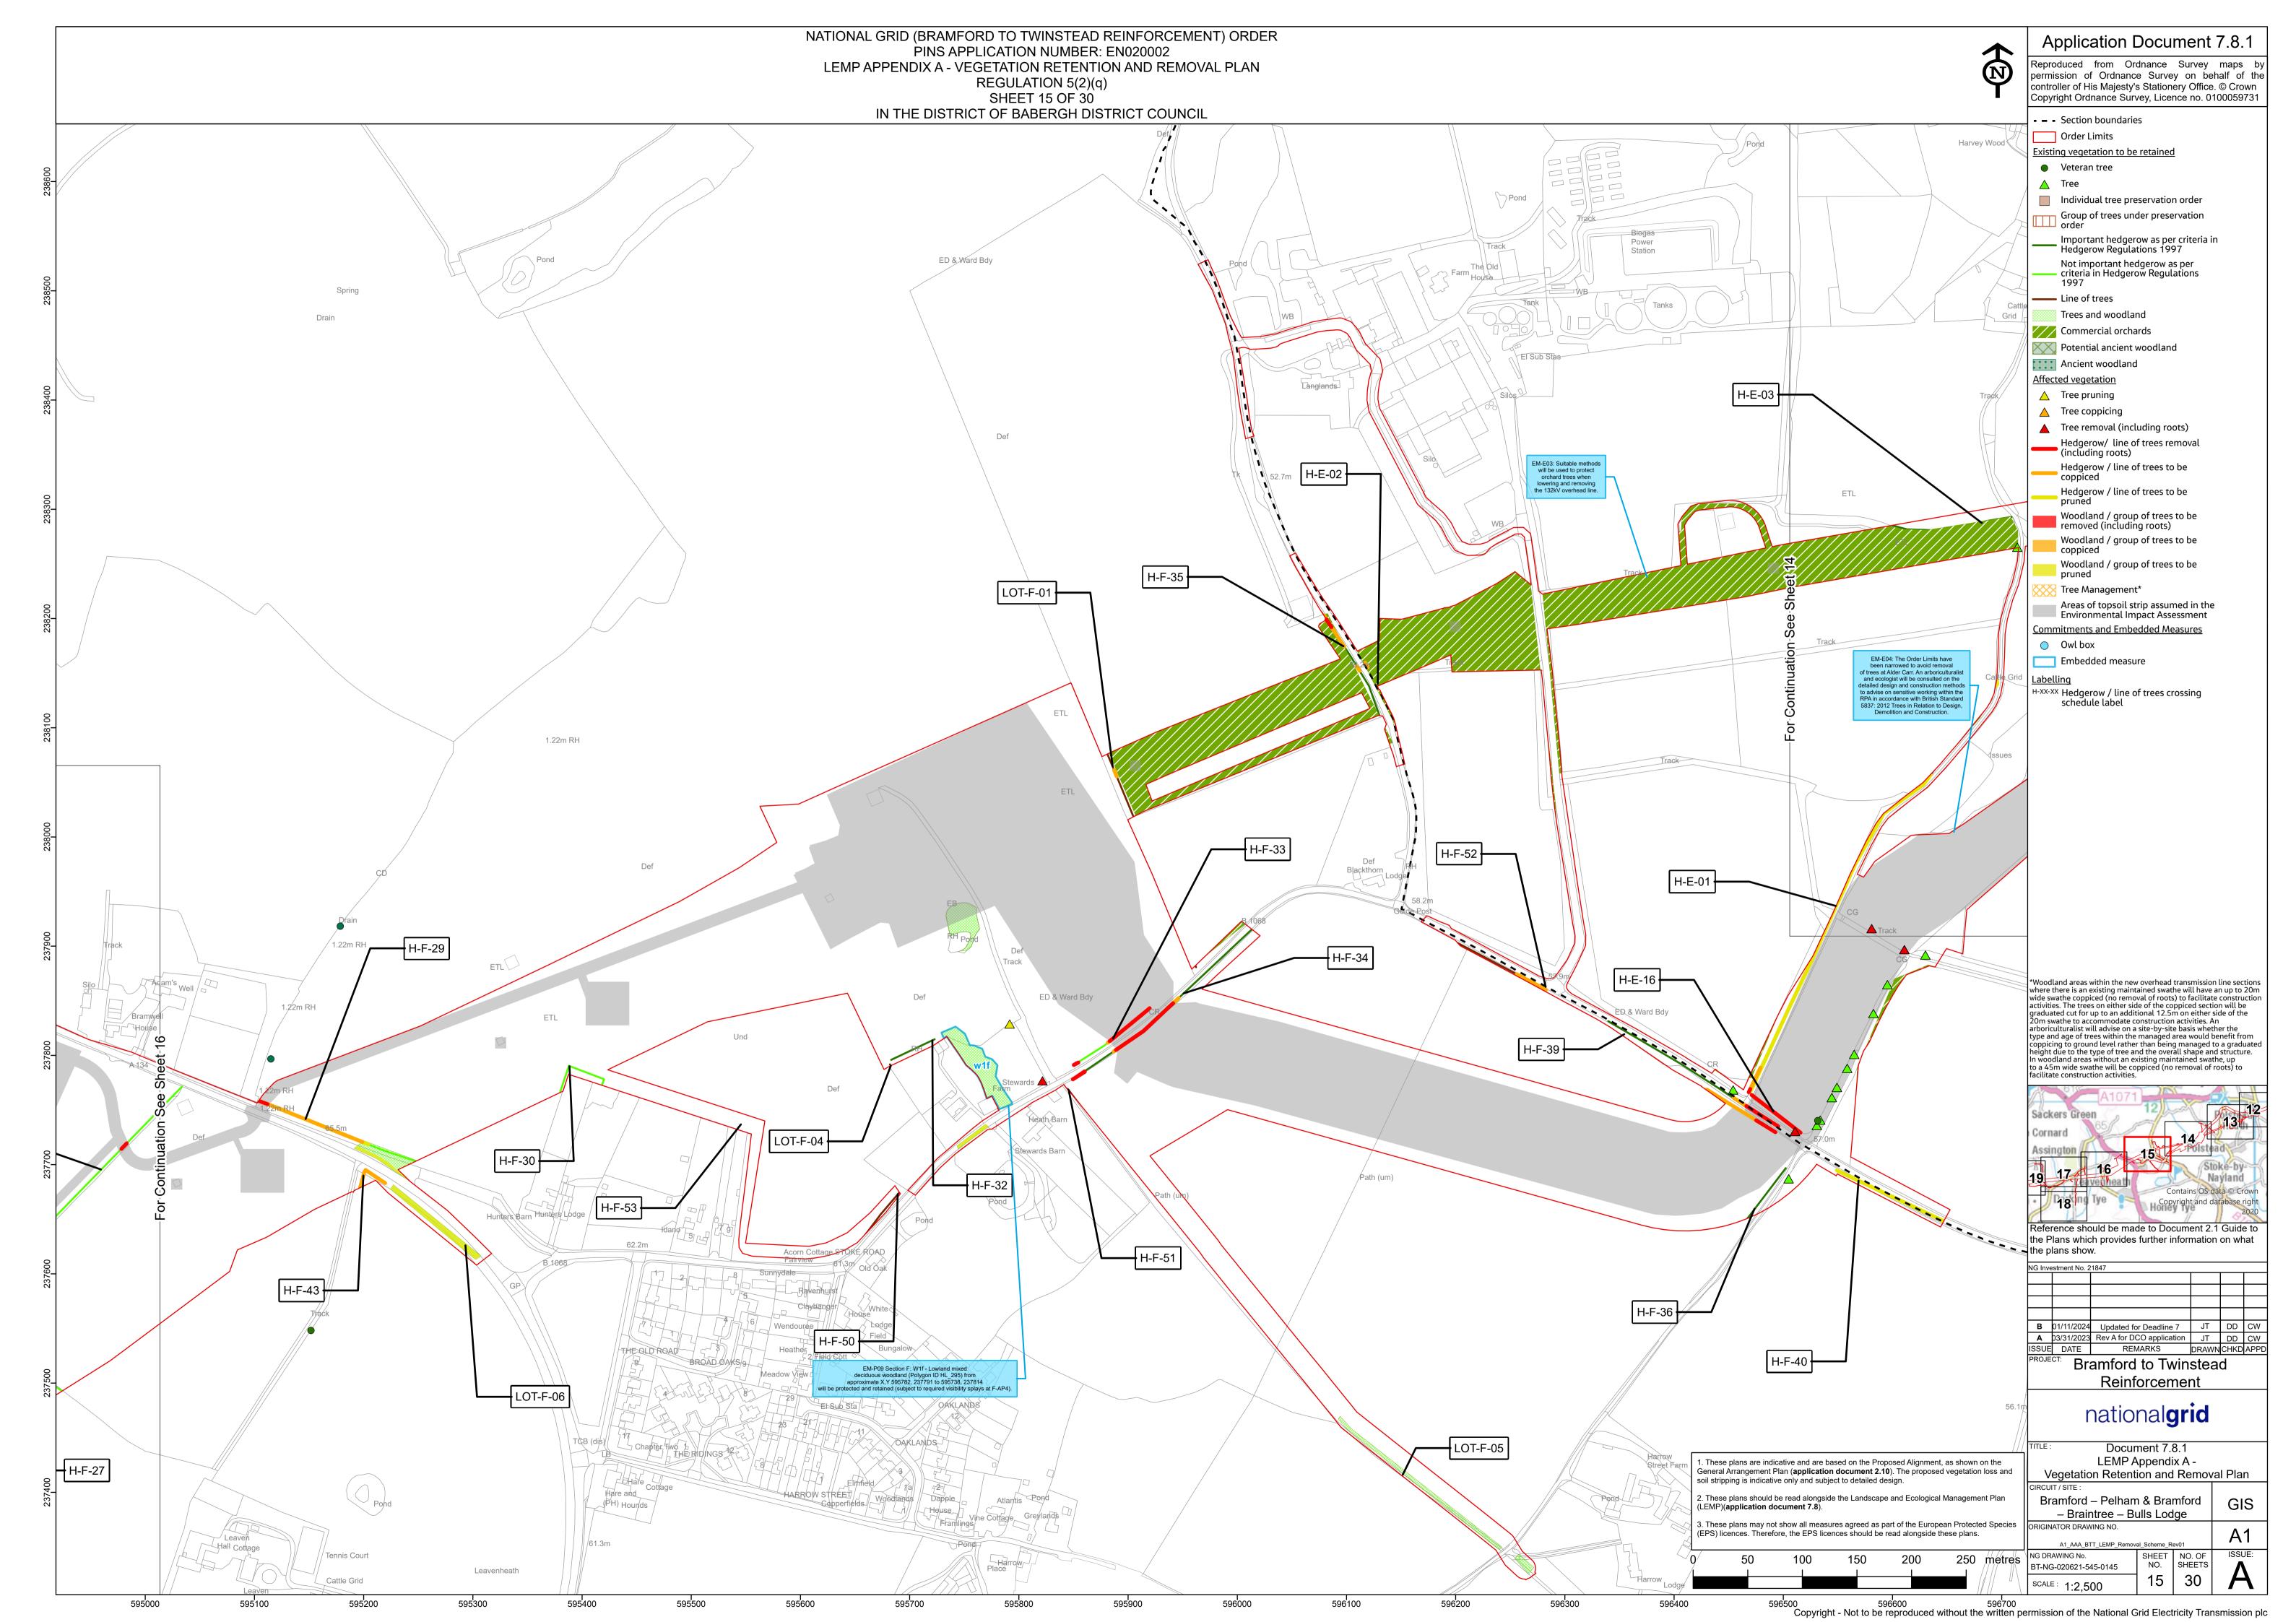

| Date         | Issue | <b>Status</b> | Description / Changes                                                                                          |
|--------------|-------|---------------|----------------------------------------------------------------------------------------------------------------|
| April 2023   | A     | Final         | For DCO submission                                                                                             |
| January 2024 | В     | Final         | This document has been updated in response to updates identified in responses received at Deadline 4, 5 and 6. |

Page intentionally blank































































Page intentionally blank

National Grid House, Warwick Technology Park, Gallows Hill, Warwick. CV34 6DA United Kingdom

Registered in England and Wales No. 4031152 nationalgrid.com