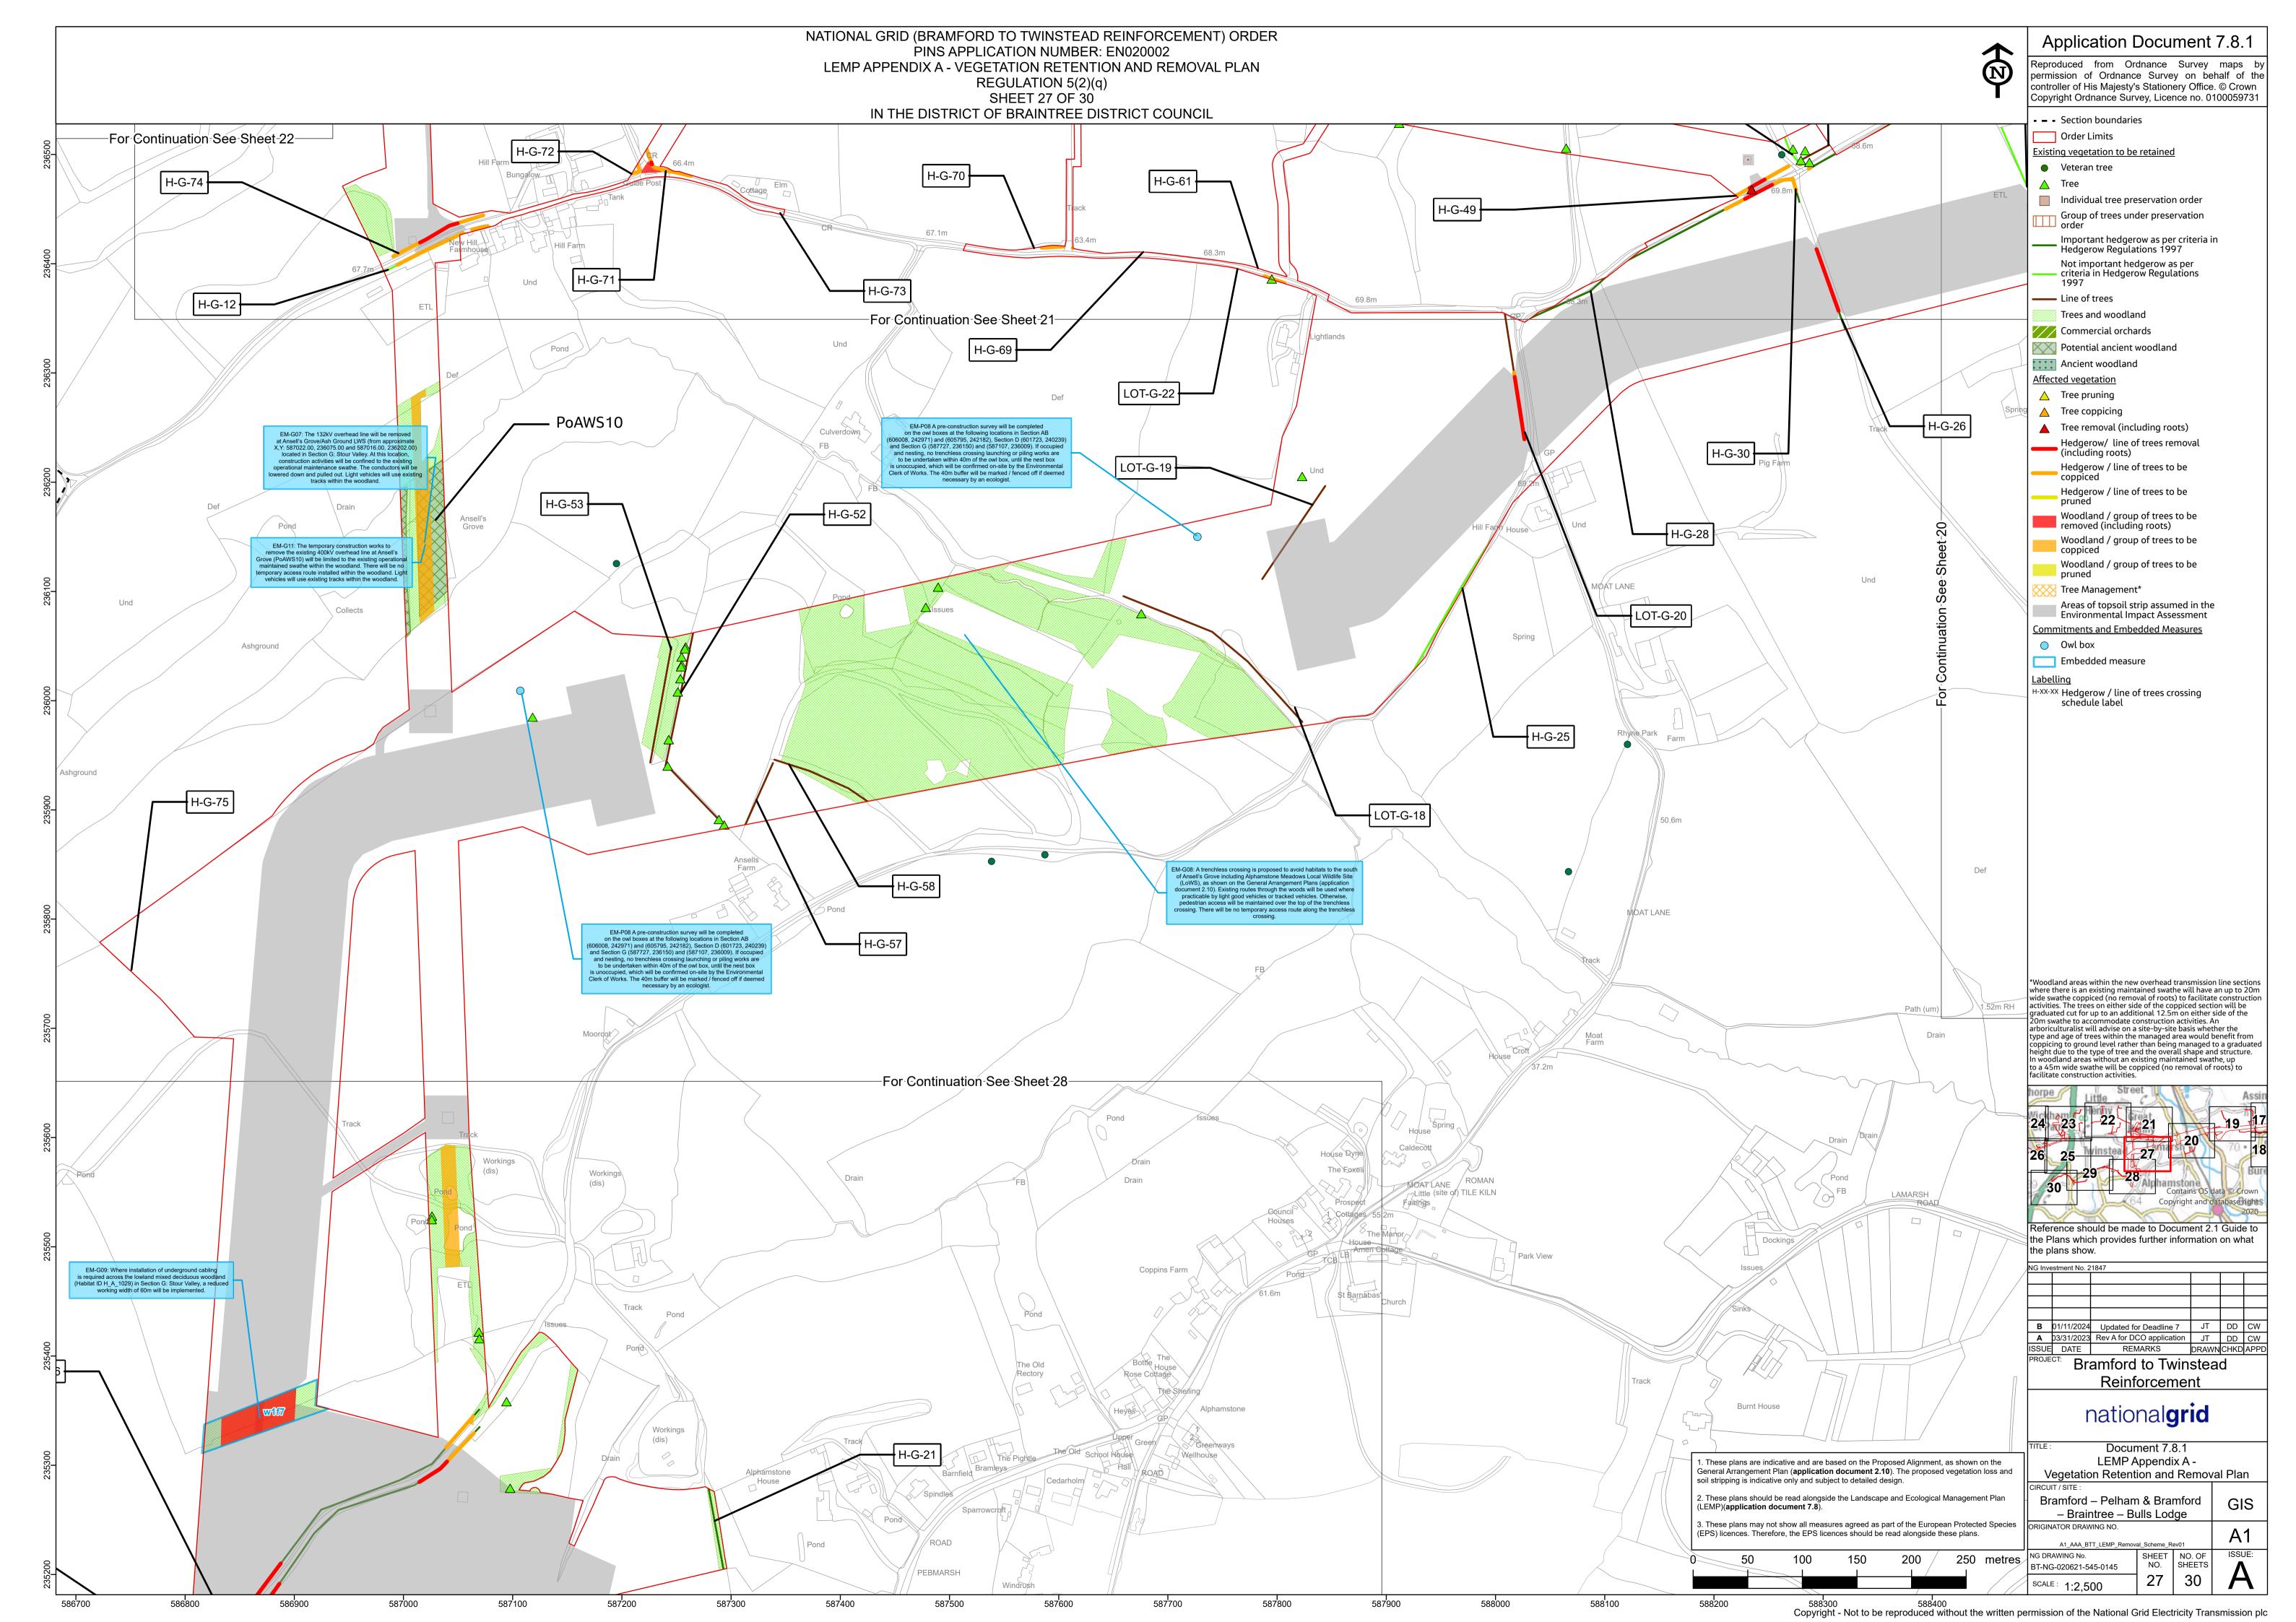

| Date         | Issue | <b>Status</b> | Description / Changes                                                                                          |
|--------------|-------|---------------|----------------------------------------------------------------------------------------------------------------|
| April 2023   | A     | Final         | For DCO submission                                                                                             |
| January 2024 | В     | Final         | This document has been updated in response to updates identified in responses received at Deadline 4, 5 and 6. |

Page intentionally blank































































Page intentionally blank

National Grid House, Warwick Technology Park, Gallows Hill, Warwick. CV34 6DA United Kingdom

Registered in England and Wales No. 4031152 nationalgrid.com