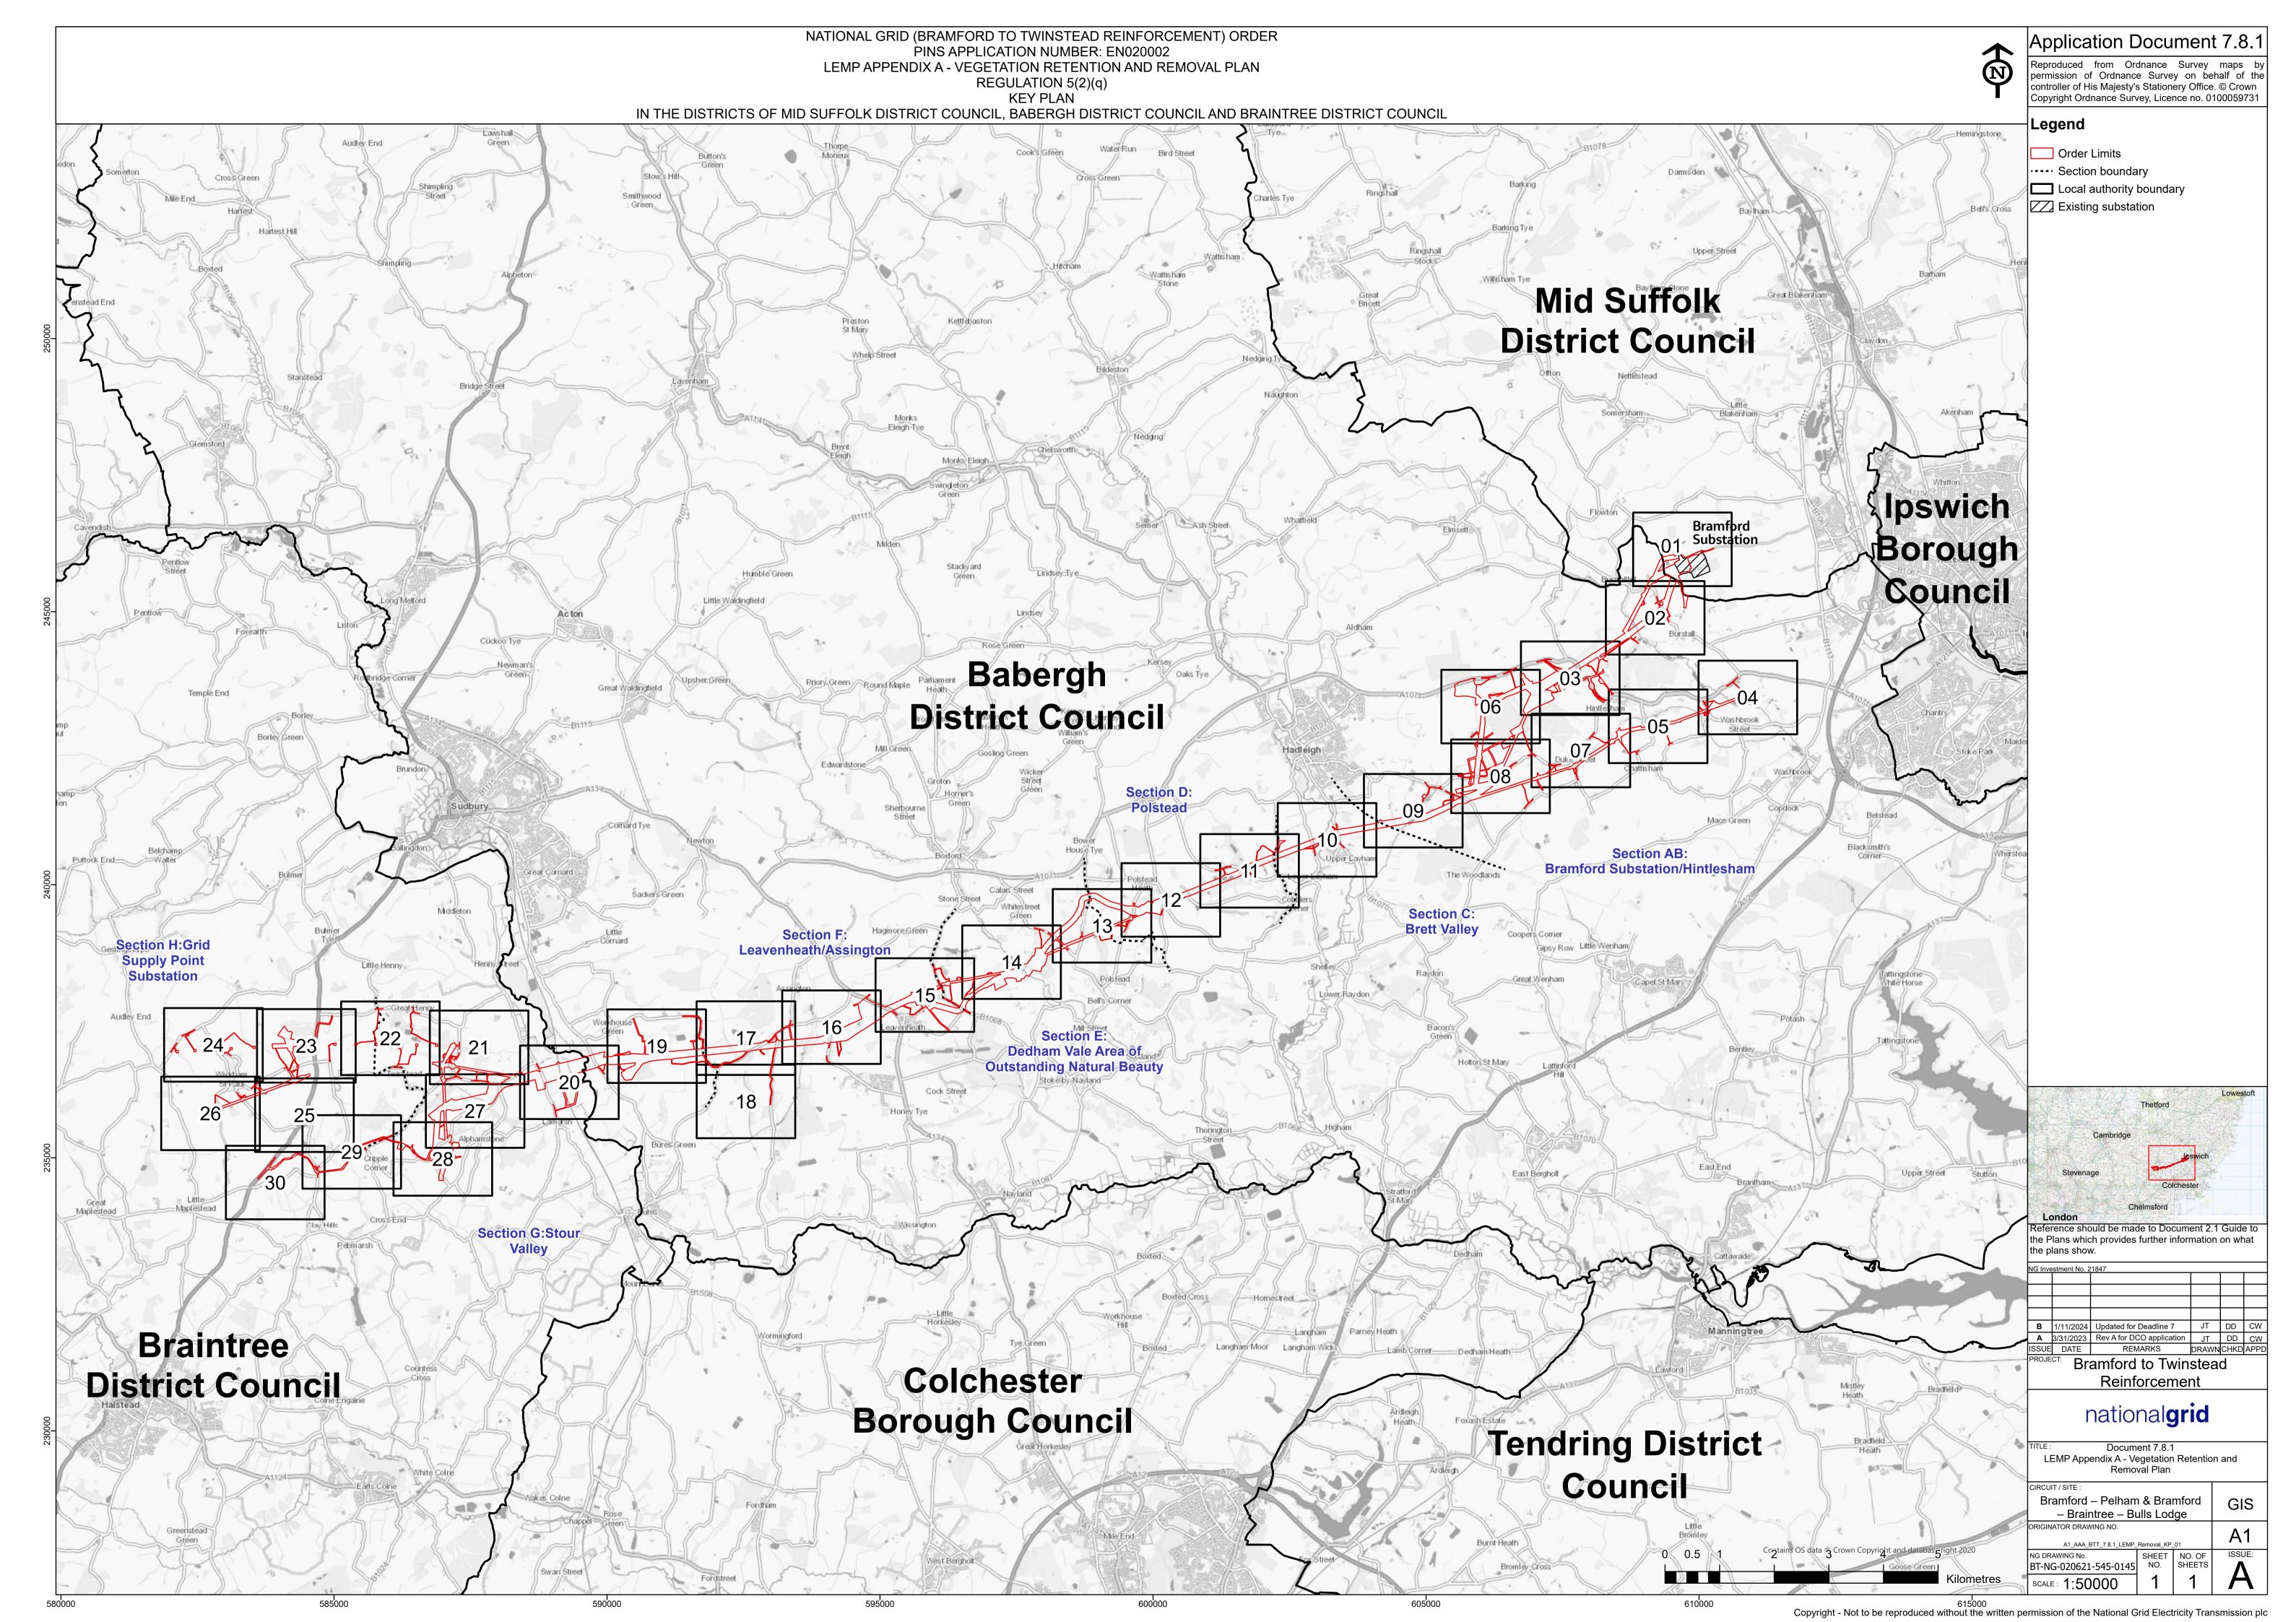

| Date         | Issue | <b>Status</b> | Description / Changes                                                                                          |
|--------------|-------|---------------|----------------------------------------------------------------------------------------------------------------|
| April 2023   | A     | Final         | For DCO submission                                                                                             |
| January 2024 | В     | Final         | This document has been updated in response to updates identified in responses received at Deadline 4, 5 and 6. |

Page intentionally blank































































Page intentionally blank

National Grid House, Warwick Technology Park, Gallows Hill, Warwick. CV34 6DA United Kingdom

Registered in England and Wales No. 4031152 nationalgrid.com