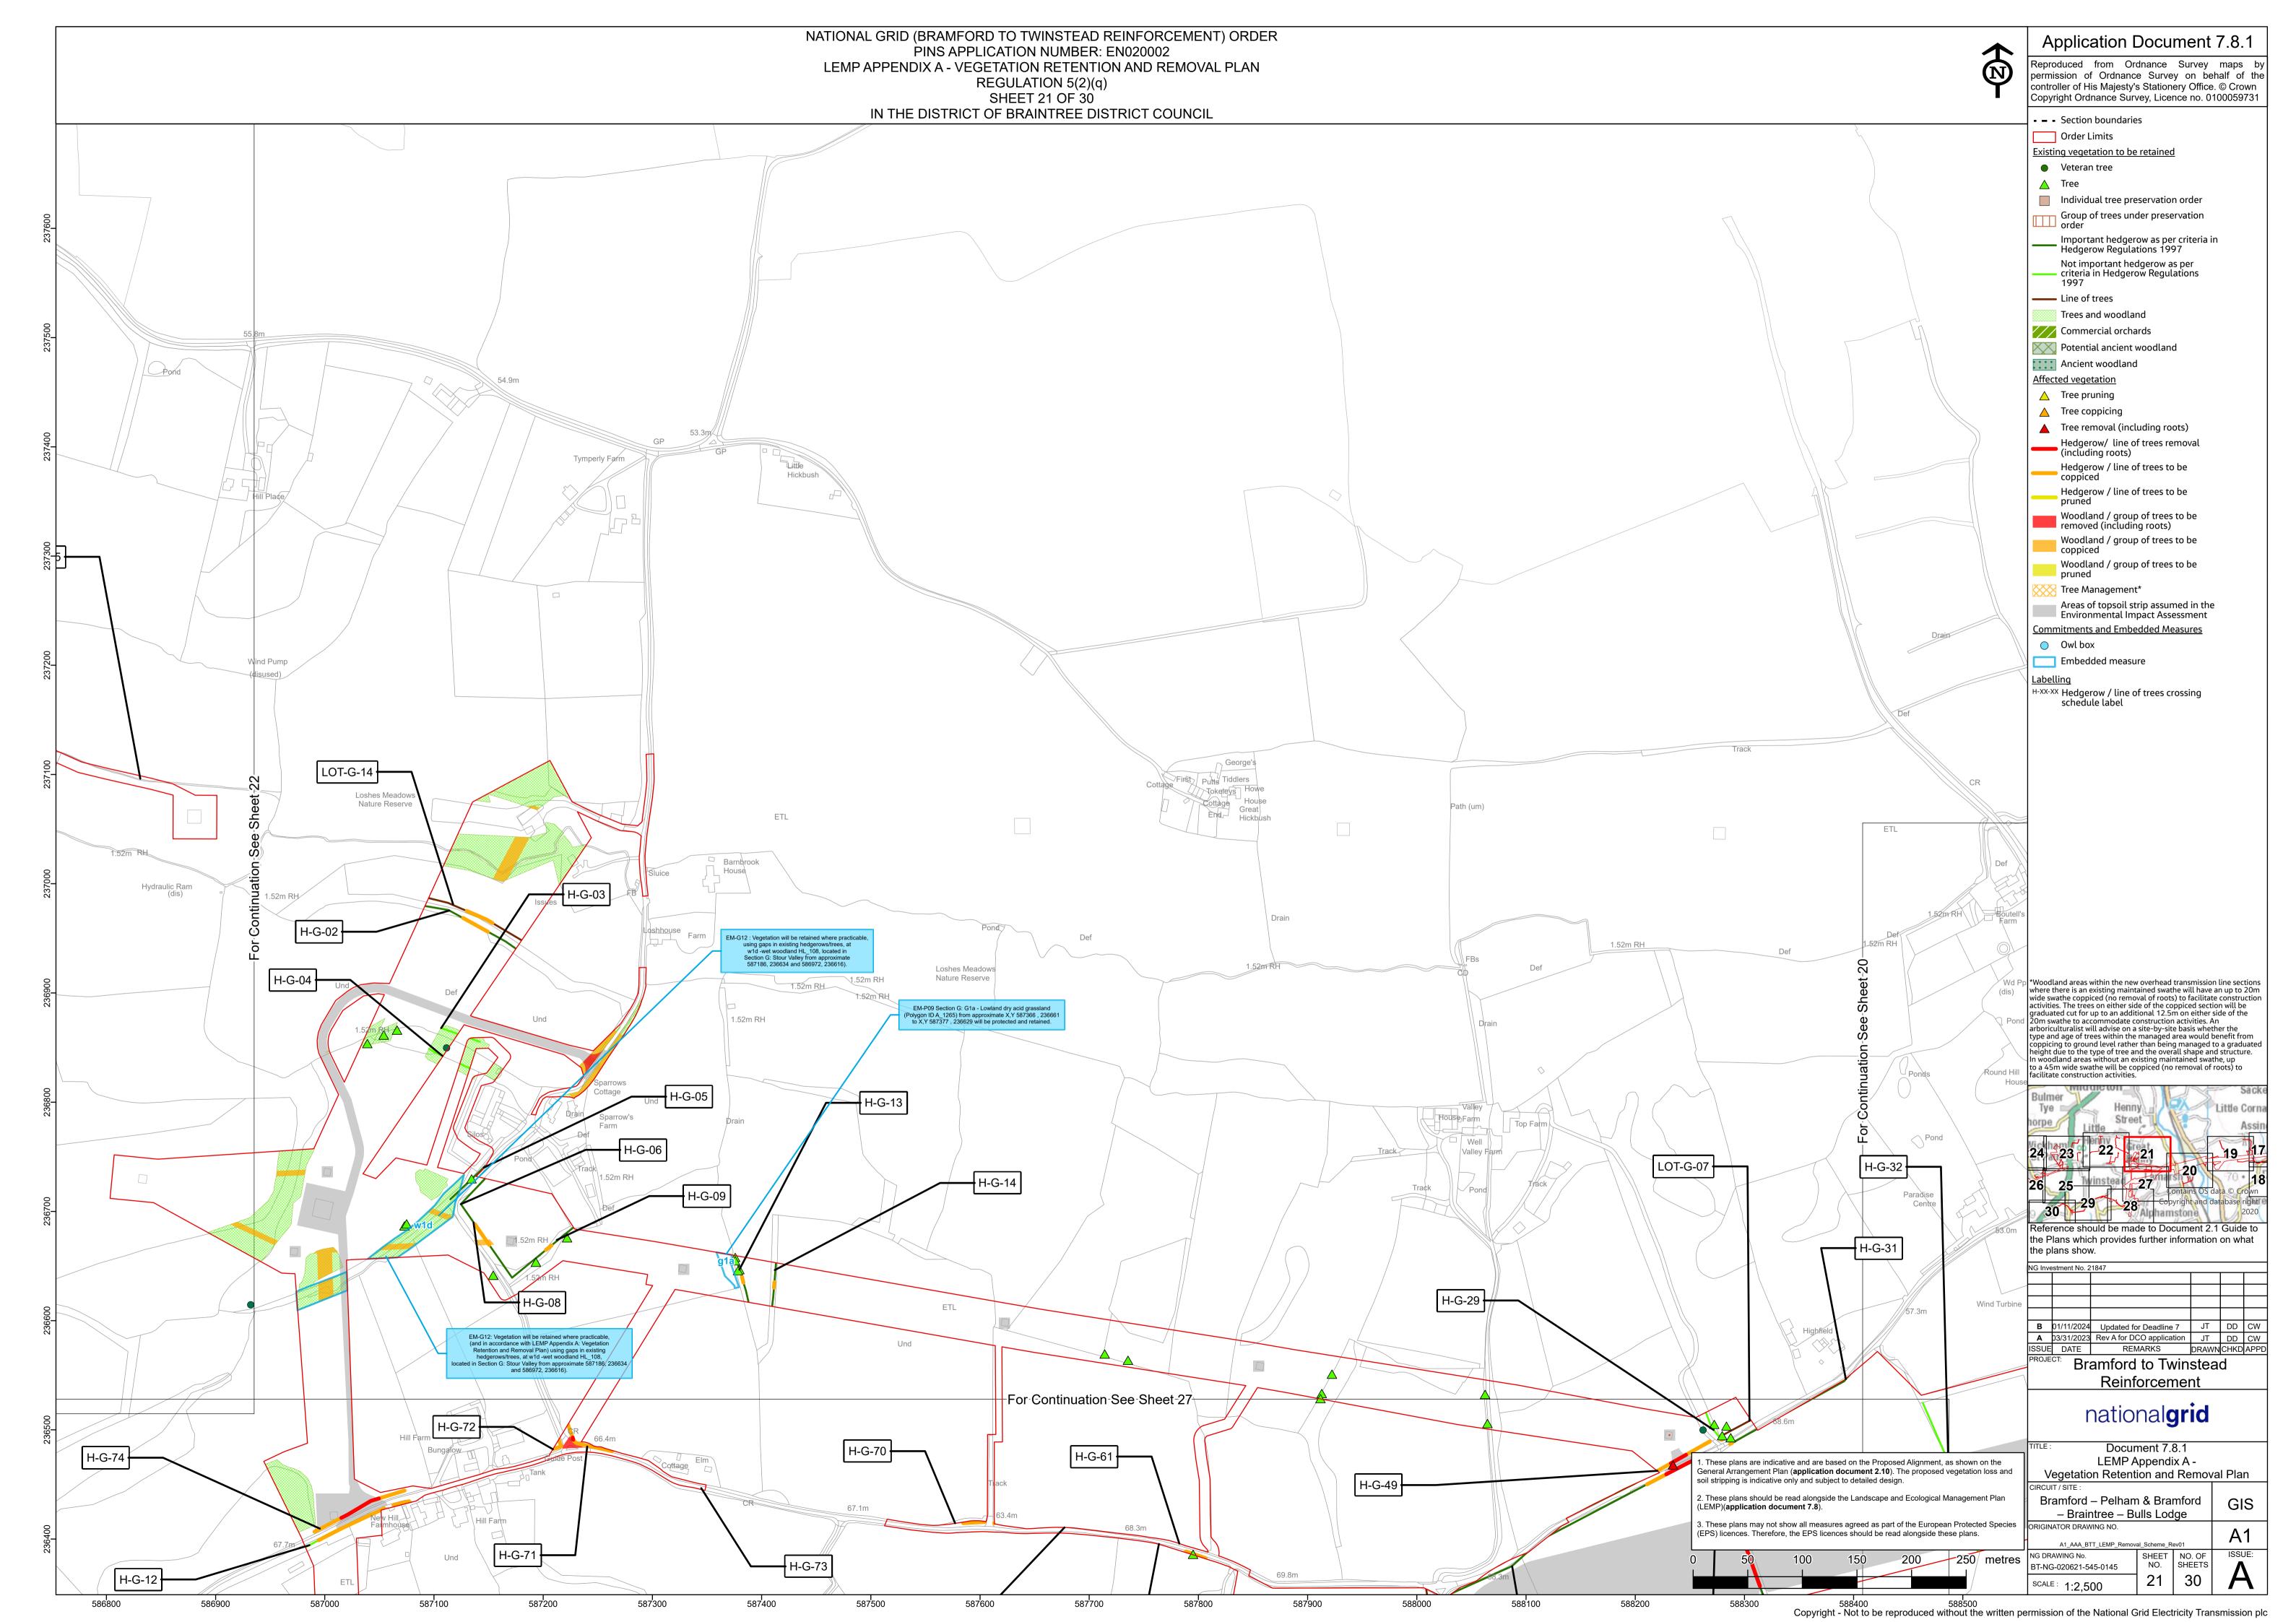

| Date         | Issue | <b>Status</b> | Description / Changes                                                                                          |
|--------------|-------|---------------|----------------------------------------------------------------------------------------------------------------|
| April 2023   | A     | Final         | For DCO submission                                                                                             |
| January 2024 | В     | Final         | This document has been updated in response to updates identified in responses received at Deadline 4, 5 and 6. |

Page intentionally blank































































Page intentionally blank

National Grid House, Warwick Technology Park, Gallows Hill, Warwick. CV34 6DA United Kingdom

Registered in England and Wales No. 4031152 nationalgrid.com