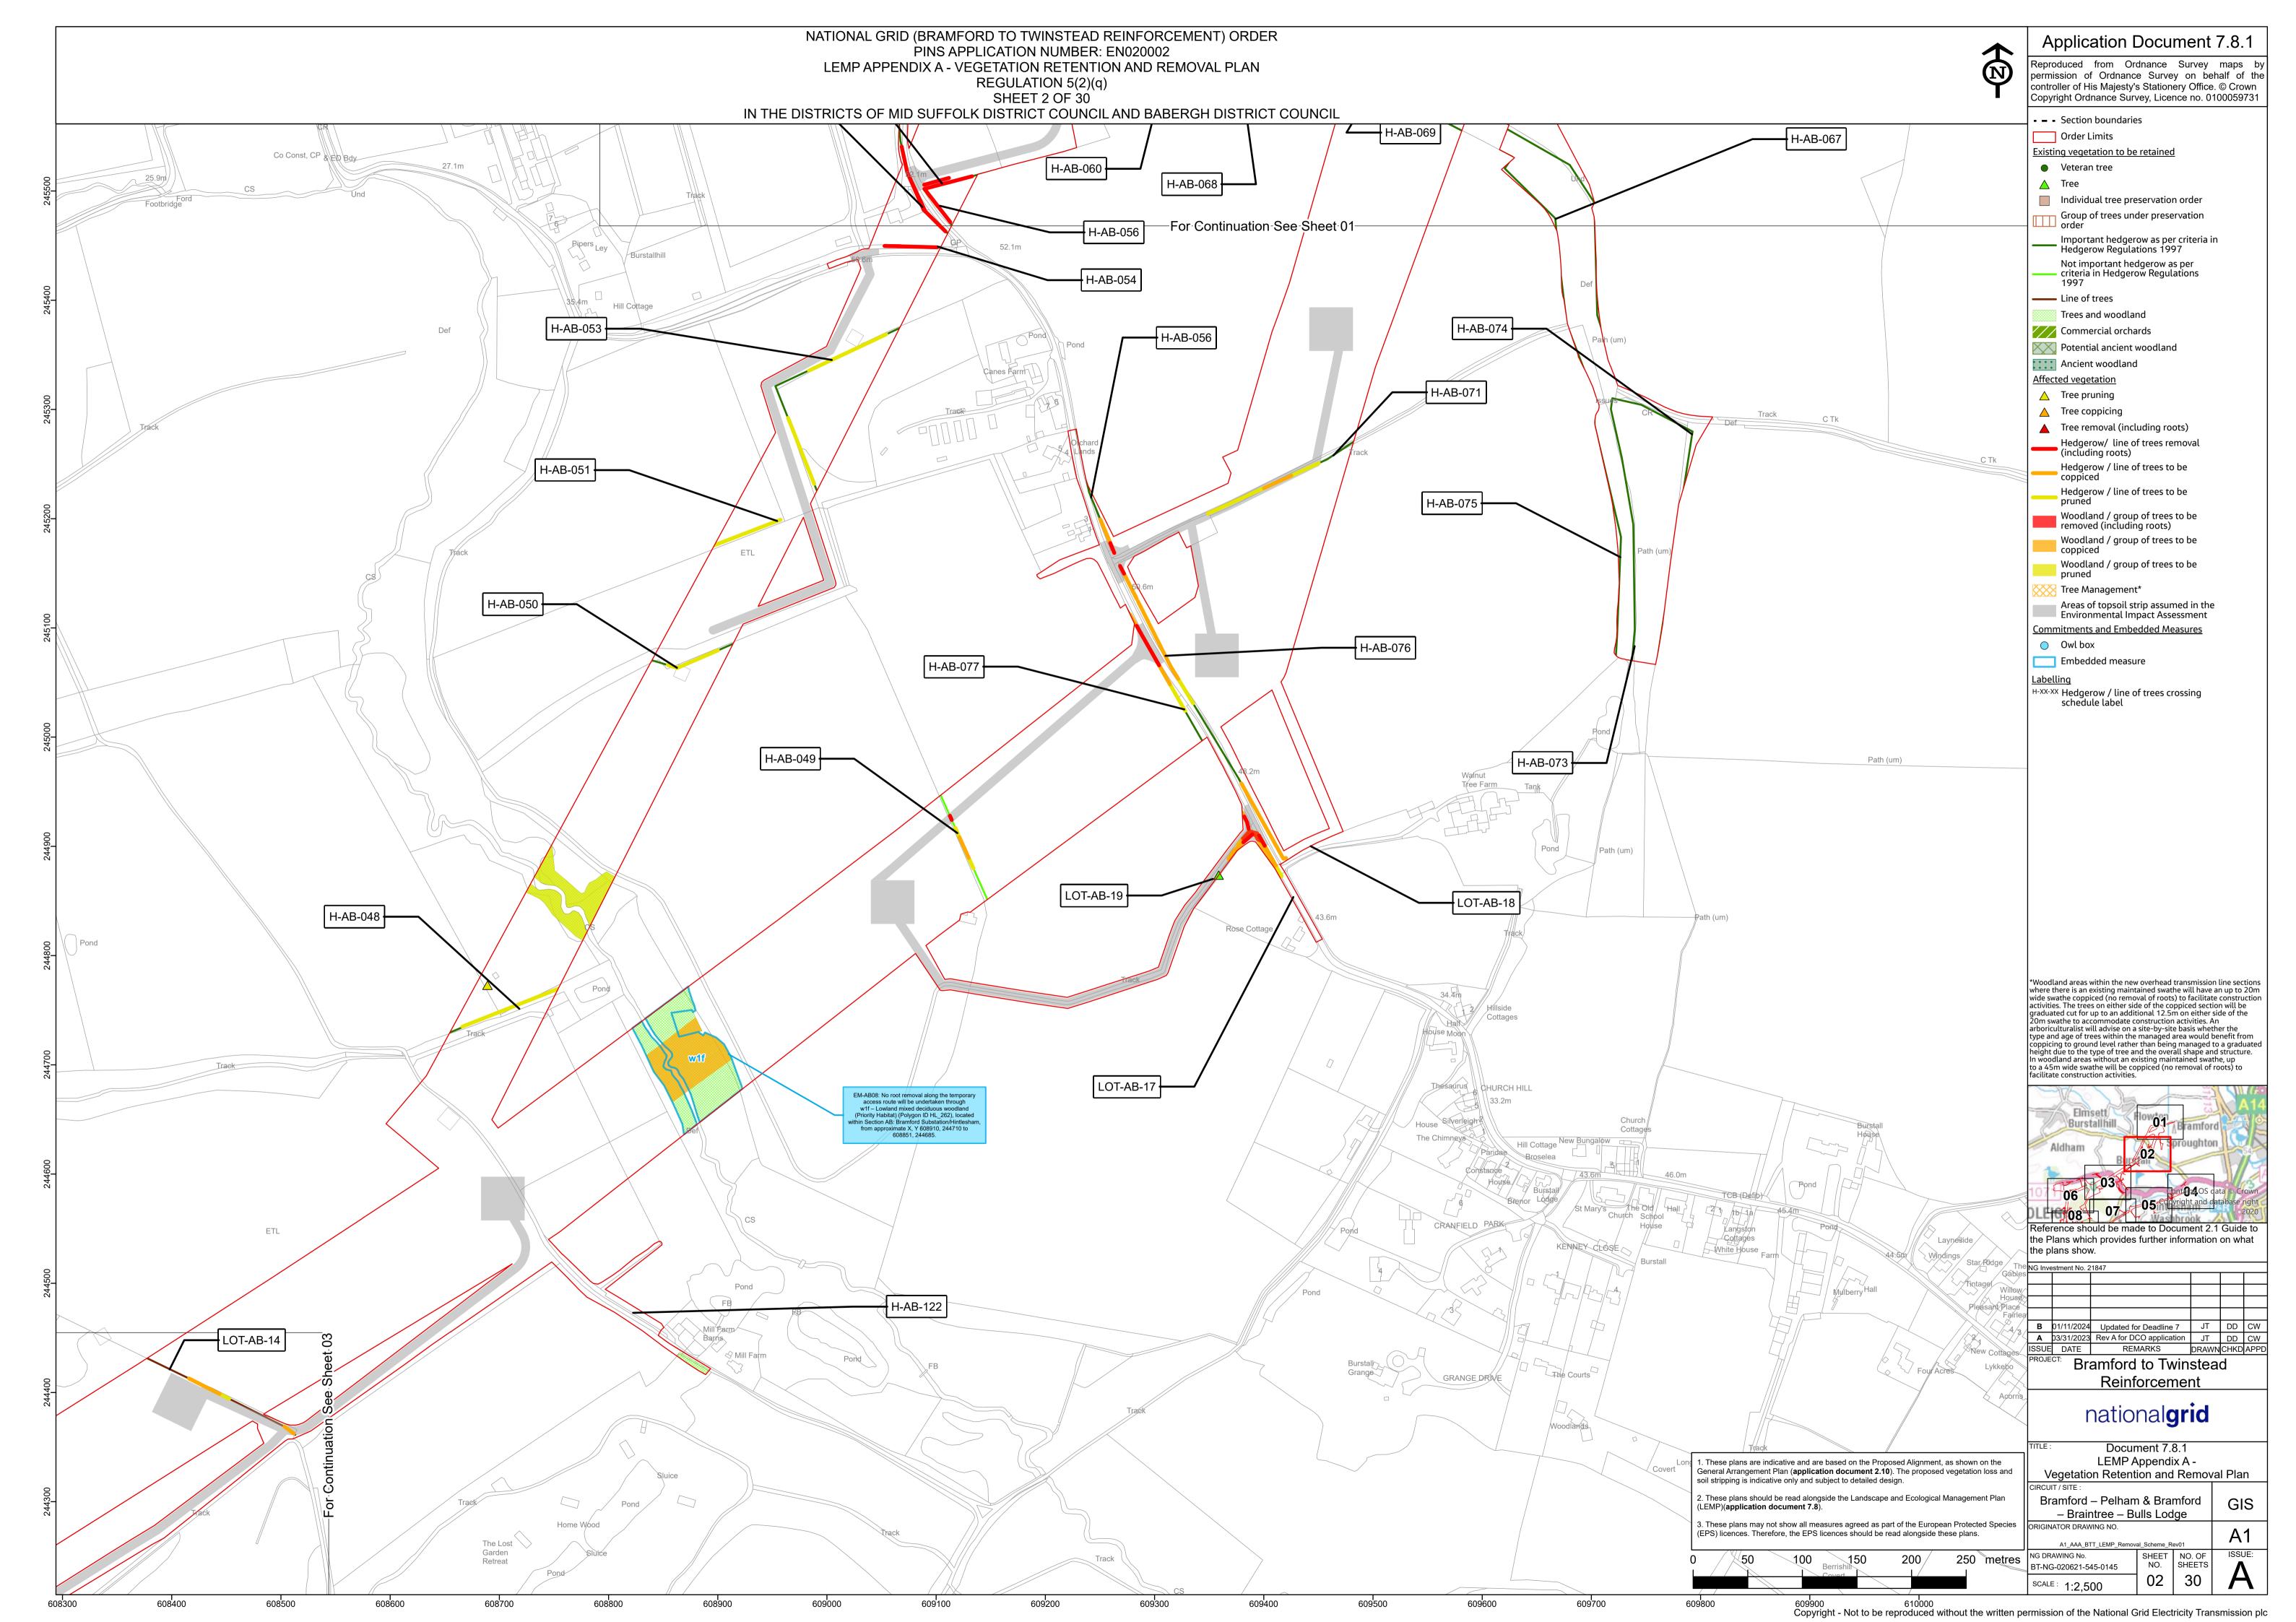

| Date         | Issue | <b>Status</b> | Description / Changes                                                                                          |
|--------------|-------|---------------|----------------------------------------------------------------------------------------------------------------|
| April 2023   | A     | Final         | For DCO submission                                                                                             |
| January 2024 | В     | Final         | This document has been updated in response to updates identified in responses received at Deadline 4, 5 and 6. |

Page intentionally blank































































Page intentionally blank

National Grid House, Warwick Technology Park, Gallows Hill, Warwick. CV34 6DA United Kingdom

Registered in England and Wales No. 4031152 nationalgrid.com