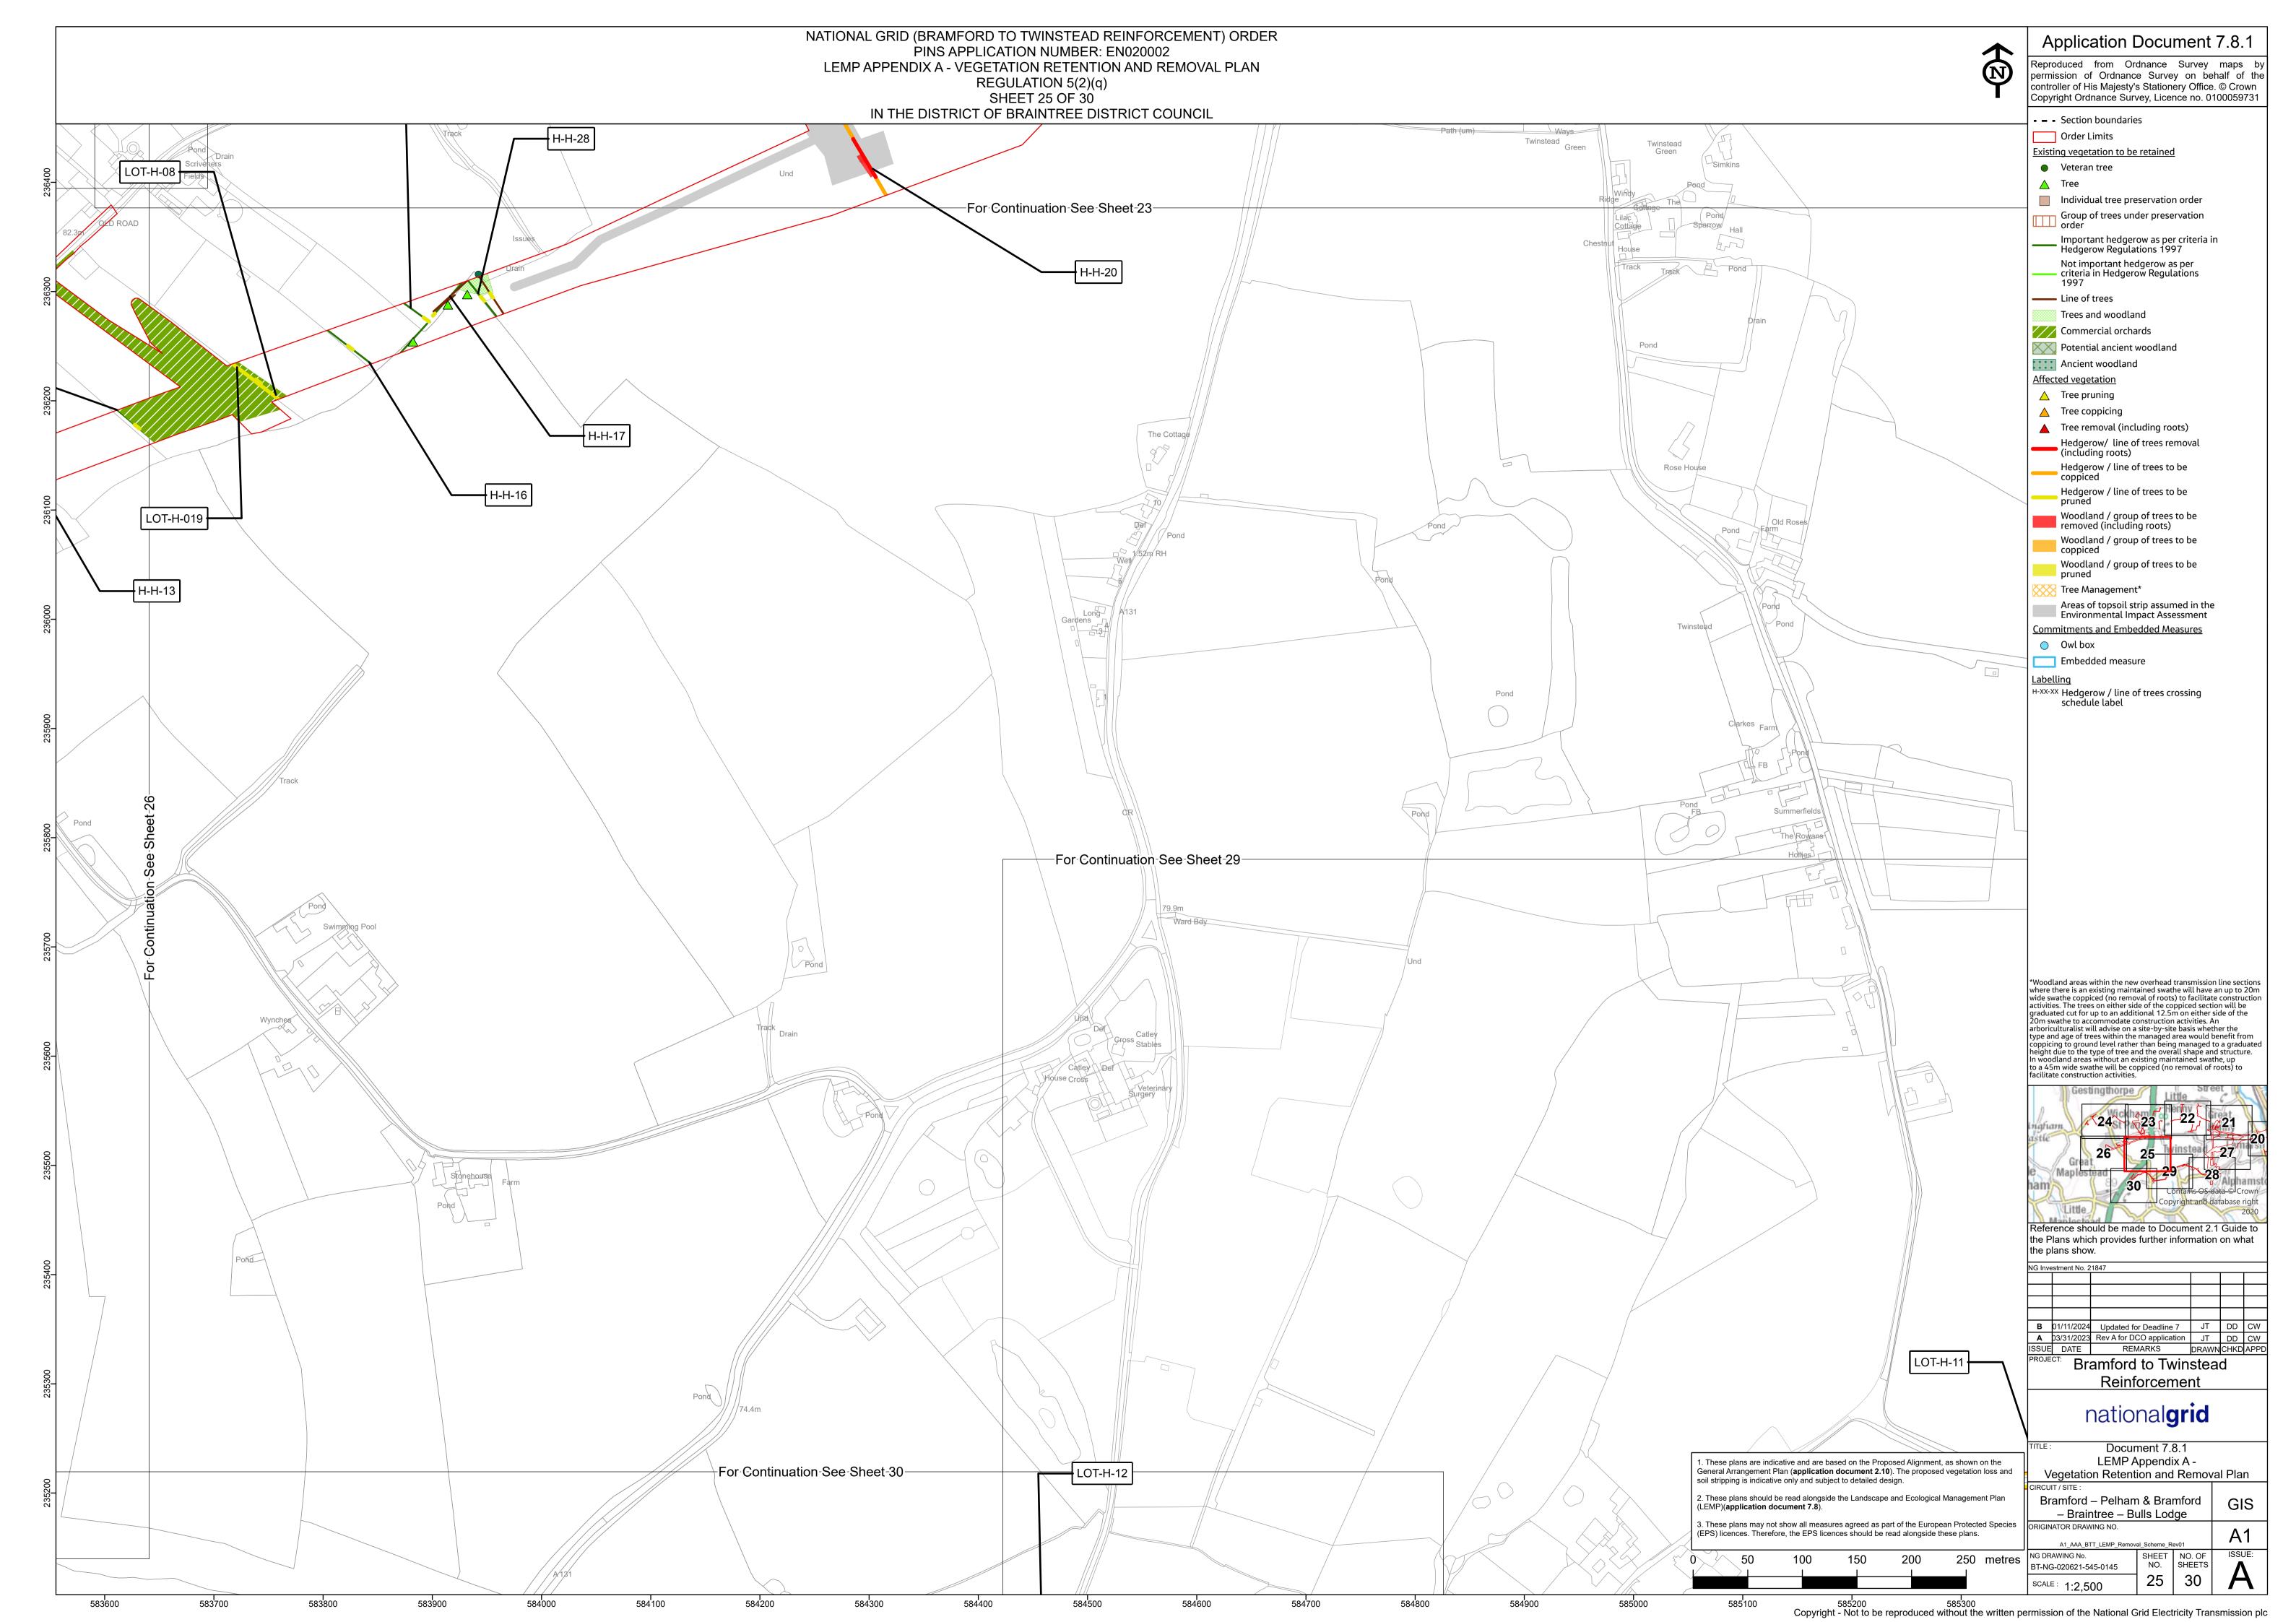

| Date         | Issue | <b>Status</b> | Description / Changes                                                                                          |
|--------------|-------|---------------|----------------------------------------------------------------------------------------------------------------|
| April 2023   | A     | Final         | For DCO submission                                                                                             |
| January 2024 | В     | Final         | This document has been updated in response to updates identified in responses received at Deadline 4, 5 and 6. |

Page intentionally blank































































Page intentionally blank

National Grid House, Warwick Technology Park, Gallows Hill, Warwick. CV34 6DA United Kingdom

Registered in England and Wales No. 4031152 nationalgrid.com